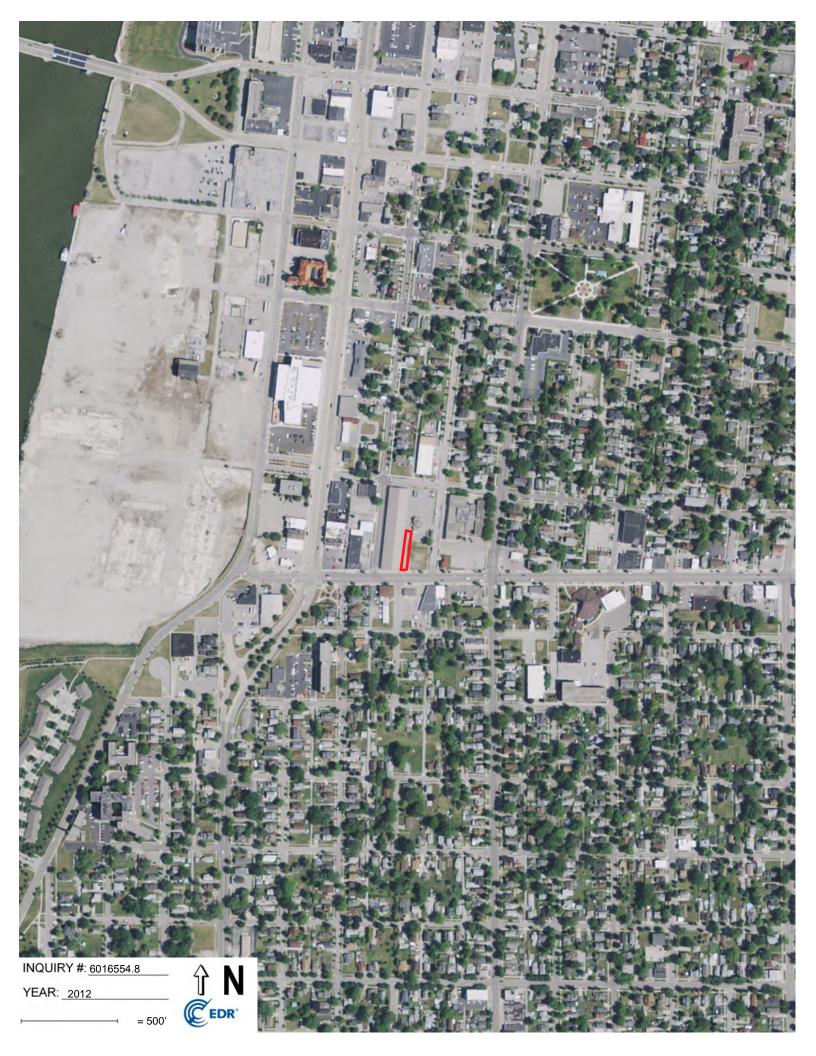

#### Phase I ESA of the Adams Street Alley Located adjacent to 108 Adams Street, Bay City, Michigan PM Project No. 01-14761-0-0006; November 8, 2023

| Year and Resource         | Summary of Information                                               |  |  |  |
|---------------------------|----------------------------------------------------------------------|--|--|--|
| 1938 Aerial (EDR)         | The current alley is visible. Appears similar to the current layout. |  |  |  |
| 1950 Sanborn Map<br>(EDR) | Similar to the previous aerial and Sanborn years.                    |  |  |  |
| 1955 Aerial (EDR)         | Similar to the previous aerial and Sanborn years.                    |  |  |  |
| 1966 Aerial (EDR)         | Similar to the previous aerial and Sanborn years.                    |  |  |  |
| 1967 Sanborn Map<br>(EDR) | Similar to the previous aerial and Sanborn years.                    |  |  |  |
| 1970 Aerial (EDR)         | Similar to the previous aerial and Sanborn years.                    |  |  |  |
| 1973 Aerial (EDR)         | Similar to the previous aerial and Sanborn years.                    |  |  |  |
| 1986 Aerial (EDR)         | Similar to the previous aerial and Sanborn years.                    |  |  |  |
| 1988 Aerial (EDR)         | Similar to the previous aerial and Sanborn years.                    |  |  |  |
| 1998 Aerial (EDR)         | Similar to the previous aerial and Sanborn years.                    |  |  |  |
| 2006 Aerial (EDR)         | Similar to the previous aerial and Sanborn years.                    |  |  |  |
| 2009 Aerial (EDR)         | Similar to the previous aerial and Sanborn years.                    |  |  |  |
| 2012 Aerial (EDR)         | Similar to the previous aerial and Sanborn years.                    |  |  |  |
| 2016 Aerial (EDR)         | Similar to the previous aerial and Sanborn years.                    |  |  |  |

The subject property location is depicted on Figure 1, Property Vicinity Map. A diagram of the subject property and adjoining properties is included as Figure 2, Subject Property and Adjoining Properties. Photographs taken during the site reconnaissance are included in Appendix A.