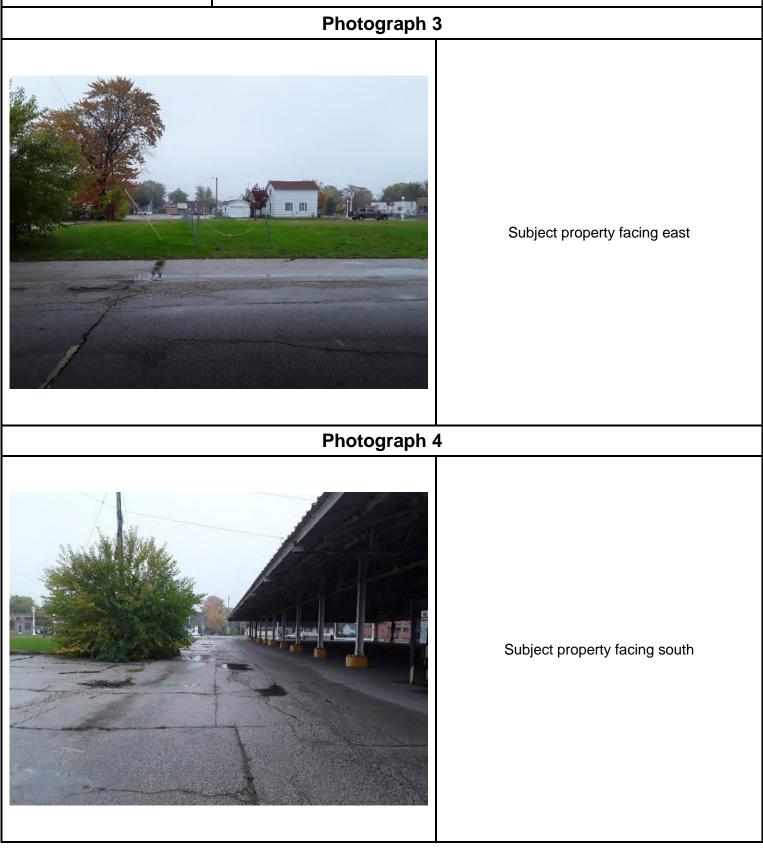

The subject property location is depicted on Figure 1, Property Vicinity Map. A diagram of the subject property and adjoining properties is included as Figure 2, Subject Property and Adjoining Properties. Photographs taken during the site reconnaissance are included in Appendix A.

#### 7.1: Subject Property Observations

The subject property consists of an asphalt paved alley containing approximately 0.08 acres.

The following table summarizes the site observations. No affirmative responses were identified.