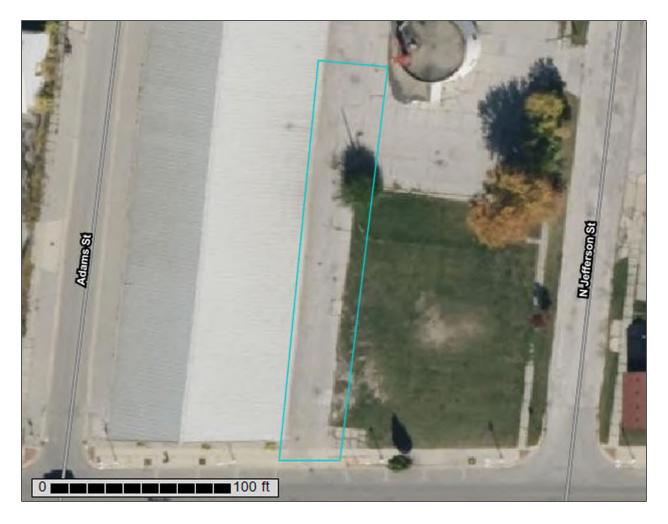

The subject property location is depicted on Figure 1, Property Vicinity Map. A diagram of the subject property and adjoining properties is included as Figure 2, Subject Property and Adjoining Properties. Photographs taken during the site reconnaissance are included in Appendix A.

#### 7.1: Subject Property Observations

The subject property consists of an asphalt paved alley containing approximately 0.08 acres.

The following table summarizes the site observations. No affirmative responses were identified.