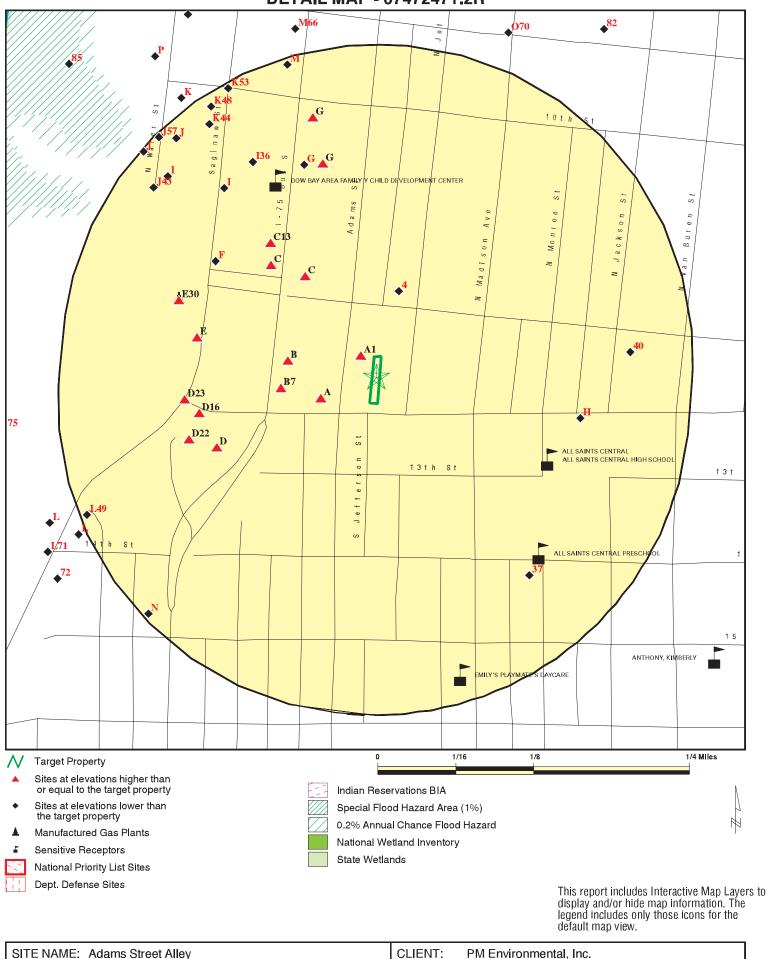

The subject property location is depicted on Figure 1, Property Vicinity Map. A diagram of the subject property and adjoining properties is included as Figure 2, Subject Property and Adjoining Properties. Photographs taken during the site reconnaissance are included in Appendix A.

#### 8.0 ADJOINING PROPERTIES

The following paragraphs provide information about the adjoining properties obtained during the site reconnaissance and through review of aerial photographs; fire insurance maps; and local street directories.

#### North and West Adjoining Property

The north and west adjoining property, identified as 108 Adams Street, is currently occupied by the former Bay City Market Building and a vacant restaurant building. Review of historical resources document the property was developed during the late 1880s with a Bay City Electric Light Department building, including at least 20 transformers, in the northeastern portion. The remainder of the property was residential or occupied by lumber sheds. The entire property was redeveloped by 1925, when a portion of the current open air market structure was constructed. An addition was completed on the market structure by 1950. Additional storage structures and a warming shed were constructed on the property between 1970 and 1973, and between 2009 and 2012. The open-air market building has operated as a market and temporary ice rink since construction. The current restaurant building was constructed in the eastern portion in 1937 and was occupied by a restaurant until 2020 and has been vacant since that time. This property is identified in the regulatory database. Refer to Section 9.2 for additional information.

#### **East Adjoining Properties**

The southeast adjoining property, identified as 409 Columbus Avenue, is currently vacant land. Review of historical resources document the property was occupied by a former strorefront building from at least 1912 until at least 1970, and was demolished by 1973. The building was occupied by various low-risk retail tenants from at least 1912 until at least 1924, a battery company in at least 1933, and various laundry or potential dry cleaning tenants from at least 1946 until at least 1962. Dry cleaning operations commonly involve the usage of general hazardous substances and/or petroleum products, which, if improperly managed and/or disposed of, can be a source of contamination. Based on the close proximity to the subject property (directly adjoining), inferred groundwater flow to the west (towards the subject property), and long-term duration of potential dry cleaning operations (at least 18 years, and potentially 27 years), the potential exists a release has occurred and migrated onto the subject property, which represents a REC.

The remaining east adjoining properties are currently vacant land and have historically been residential or vacant.

#### South Adjoining Properties, across Columbus Avenue

The southeast adjoining property, identified as 506 Columbus Avenue, is currently occupied by A Piece of Ewe, a retail yarn storefront. Review of historical resources document the property was occupied by a platform associated with formerly eastern adjacent railroad tracks in at least 1912. A gasoline dispensing station was constructed by 1933, and the former building was converted to low-risk retail by 1946. The building was demolished by 1986, when the current building was constructed. The current building has been occupied by various low-risk retail and church tenants since construction. Based on the lack of shallow groundwater to act as a transport mechanism and inferred groundwater flow towards the west (cross-gradient to the subject property), relatively short duration of gasoline dispensing operations (13 years), lack of listing in the regulatory database, regional clay geology, and distance of former operations from the subject property (over 75.0 feet across Columbus Avenue) PM has not identified this property as a REC.

The southwest adjoining property, identified as 408 Columbus Avenue, is currently occupied by Economy Center, a thrift store. Review of historical resources document the current retail building was constructed by 1900. Railroad tracks were present on the property from at least 1912 until at least 1955 and were removed by 1966. The building has been occupied by various low-risk retail tenants since at least 1912.

**108** Adams Street – This property is identified as 108 Adams Street and is the north and west adjoining property. Review of the regulatory database documents this property is a BEA site (filed in 2020). Review of available EGLE records and information available within PM's archives document a subsurface investigation was completed to address a former transformer substation in the northeastern portion, potential for onsite backfill material to be present associated with former dwellings, and a former adjoining dry cleaner at 409 Columbus Avenue in July 2020. A total of 13 soil samples and one soil gas sample were collected from the property during the investigation, including several northeast and directly west of the current subject property. Concentrations of various metals and phenanthrene were detected in soil samples closest to the subject property above applicable Part 201 residential and nonresidential cleanup criteria, including Volatilization to Indoor Air Pathway (VIAP) screening levels. **Based on this information and the lack of delineation towards the subject property, the potential exists for additional contamination to be present and to have migrated onto the subject property, which represents a REC.** 

PM has also identified the former dry cleaning operations at 409 Columbus Avenue as a REC. Refer to Section 8.0 for additional information.

Additional properties located within one-eighth of a mile of the subject property were identified in the regulatory database as BEA and closed LUST sites. However, based on the closed LUST status, clay geology and the distance of the properties from the subject property, PM has not identified the nearby BEA and/or LUST sites as a REC. Additionally, PM verified that the "orphan" listings do not represent a REC.