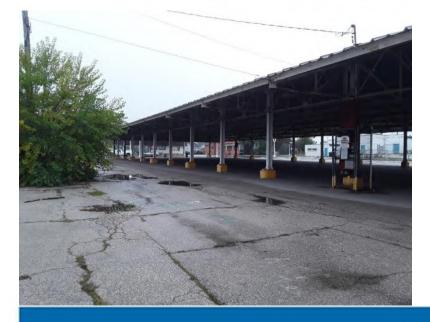

#### 7.1: Subject Property Observations

The subject property consists of an asphalt paved alley containing approximately 0.08 acres.

The following table summarizes the site observations. No affirmative responses were identified.

#### 7.1.1: Current Operations

The subject property is an alley that is currently unoccupied with no current business operations.