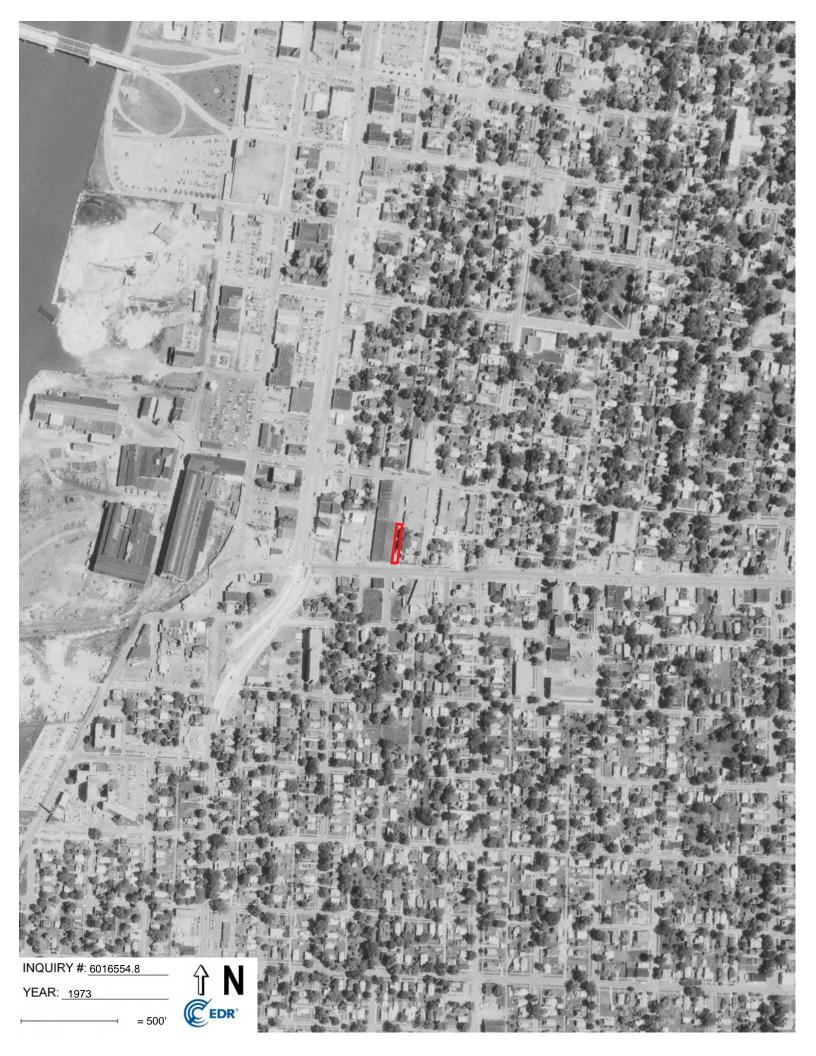

#### 4.1: Aerial Photographs, Sanborn Maps, and Historical Topographic Maps

PM reviewed reasonably ascertainable aerial photographs for the subject property area. The resources and years reviewed are identified in the table below. Relevant aerial photographs are included in Appendix B.

| Year and Resource         | Summary of Information                                                                                                                                                    |
|---------------------------|---------------------------------------------------------------------------------------------------------------------------------------------------------------------------|
| 1912 Sanborn Map<br>(EDR) | The property consists of a public alley. North Jefferson Street is present to the east, Columbus Avenue is present to the south, and Adams Street is present to the west. |

#### Phase I ESA of the Adams Street Alley Located adjacent to 108 Adams Street, Bay City, Michigan PM Project No. 01-14761-0-0006; November 8, 2023

| Year and Resource         | Summary of Information                                               |  |  |  |
|---------------------------|----------------------------------------------------------------------|--|--|--|
| 1938 Aerial (EDR)         | The current alley is visible. Appears similar to the current layout. |  |  |  |
| 1950 Sanborn Map<br>(EDR) | Similar to the previous aerial and Sanborn years.                    |  |  |  |
| 1955 Aerial (EDR)         | Similar to the previous aerial and Sanborn years.                    |  |  |  |
| 1966 Aerial (EDR)         | Similar to the previous aerial and Sanborn years.                    |  |  |  |
| 1967 Sanborn Map<br>(EDR) | Similar to the previous aerial and Sanborn years.                    |  |  |  |
| 1970 Aerial (EDR)         | Similar to the previous aerial and Sanborn years.                    |  |  |  |
| 1973 Aerial (EDR)         | Similar to the previous aerial and Sanborn years.                    |  |  |  |
| 1986 Aerial (EDR)         | Similar to the previous aerial and Sanborn years.                    |  |  |  |
| 1988 Aerial (EDR)         | Similar to the previous aerial and Sanborn years.                    |  |  |  |
| 1998 Aerial (EDR)         | Similar to the previous aerial and Sanborn years.                    |  |  |  |
| 2006 Aerial (EDR)         | Similar to the previous aerial and Sanborn years.                    |  |  |  |
| 2009 Aerial (EDR)         | Similar to the previous aerial and Sanborn years.                    |  |  |  |
| 2012 Aerial (EDR)         | Similar to the previous aerial and Sanborn years.                    |  |  |  |
| 2016 Aerial (EDR)         | Similar to the previous aerial and Sanborn years.                    |  |  |  |