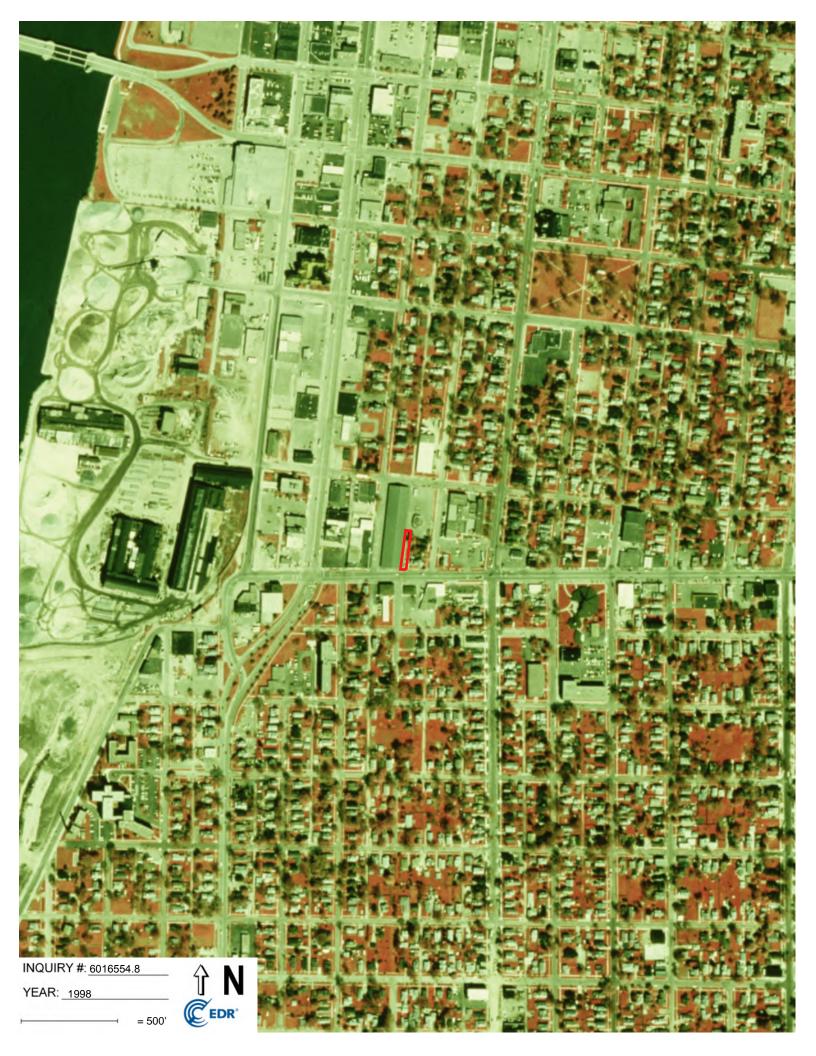

#### 4.1: Aerial Photographs, Sanborn Maps, and Historical Topographic Maps

PM reviewed reasonably ascertainable aerial photographs for the subject property area. The resources and years reviewed are identified in the table below. Relevant aerial photographs are included in Appendix B.

| Year and Resource         | Summary of Information                                                                                                                                                    |
|---------------------------|---------------------------------------------------------------------------------------------------------------------------------------------------------------------------|
| 1912 Sanborn Map<br>(EDR) | The property consists of a public alley. North Jefferson Street is present to the east, Columbus Avenue is present to the south, and Adams Street is present to the west. |

#### Phase I ESA of the Adams Street Alley Located adjacent to 108 Adams Street, Bay City, Michigan PM Project No. 01-14761-0-0006; November 8, 2023

| Year and Resource         | Summary of Information                                               |  |  |  |
|---------------------------|----------------------------------------------------------------------|--|--|--|
| 1938 Aerial (EDR)         | The current alley is visible. Appears similar to the current layout. |  |  |  |
| 1950 Sanborn Map<br>(EDR) | Similar to the previous aerial and Sanborn years.                    |  |  |  |
| 1955 Aerial (EDR)         | Similar to the previous aerial and Sanborn years.                    |  |  |  |
| 1966 Aerial (EDR)         | Similar to the previous aerial and Sanborn years.                    |  |  |  |
| 1967 Sanborn Map<br>(EDR) | Similar to the previous aerial and Sanborn years.                    |  |  |  |
| 1970 Aerial (EDR)         | Similar to the previous aerial and Sanborn years.                    |  |  |  |
| 1973 Aerial (EDR)         | Similar to the previous aerial and Sanborn years.                    |  |  |  |
| 1986 Aerial (EDR)         | Similar to the previous aerial and Sanborn years.                    |  |  |  |
| 1988 Aerial (EDR)         | Similar to the previous aerial and Sanborn years.                    |  |  |  |
| 1998 Aerial (EDR)         | Similar to the previous aerial and Sanborn years.                    |  |  |  |
| 2006 Aerial (EDR)         | Similar to the previous aerial and Sanborn years.                    |  |  |  |
| 2009 Aerial (EDR)         | Similar to the previous aerial and Sanborn years.                    |  |  |  |
| 2012 Aerial (EDR)         | Similar to the previous aerial and Sanborn years.                    |  |  |  |
| 2016 Aerial (EDR)         | Similar to the previous aerial and Sanborn years.                    |  |  |  |