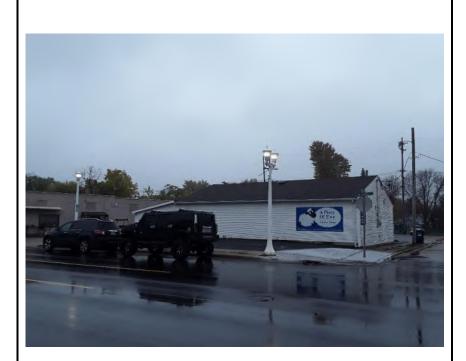

#### South Adjoining Properties, across Columbus Avenue

The southeast adjoining property, identified as 506 Columbus Avenue, is currently occupied by A Piece of Ewe, a retail yarn storefront. Review of historical resources document the property was occupied by a platform associated with formerly eastern adjacent railroad tracks in at least 1912. A gasoline dispensing station was constructed by 1933, and the former building was converted to low-risk retail by 1946. The building was demolished by 1986, when the current building was constructed. The current building has been occupied by various low-risk retail and church tenants since construction. Based on the lack of shallow groundwater to act as a transport mechanism and inferred groundwater flow towards the west (cross-gradient to the subject property), relatively short duration of gasoline dispensing operations (13 years), lack of listing in the regulatory database, regional clay geology, and distance of former operations from the subject property (over 75.0 feet across Columbus Avenue) PM has not identified this property as a REC.

The southwest adjoining property, identified as 408 Columbus Avenue, is currently occupied by Economy Center, a thrift store. Review of historical resources document the current retail building was constructed by 1900. Railroad tracks were present on the property from at least 1912 until at least 1955 and were removed by 1966. The building has been occupied by various low-risk retail tenants since at least 1912.