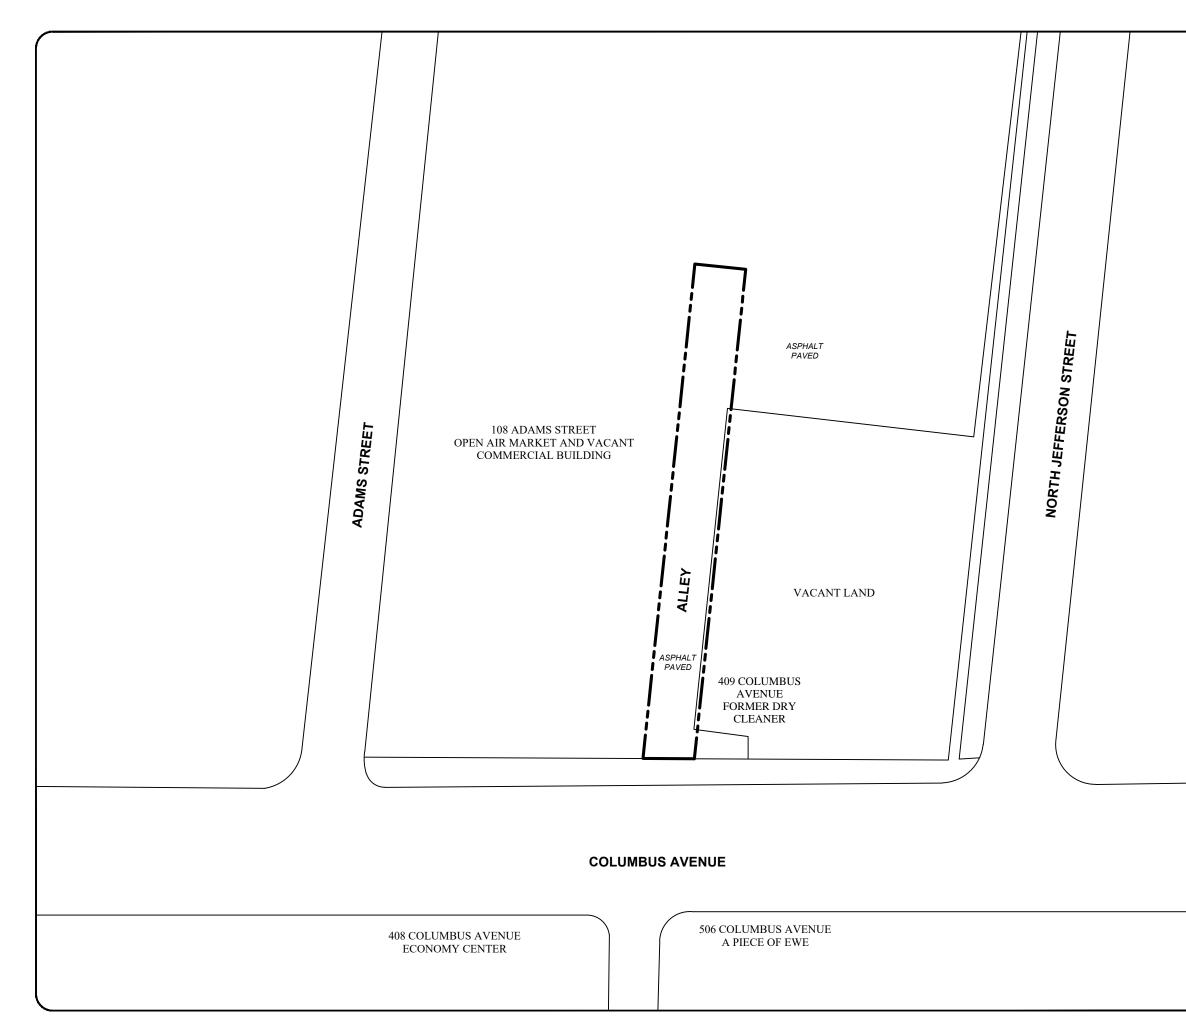

The subject property location is depicted on Figure 1, Property Vicinity Map. A diagram of the subject property and adjoining properties is included as Figure 2, Subject Property and Adjoining Properties. Photographs taken during the site reconnaissance are included in Appendix A.

#### North and West Adjoining Property

The north and west adjoining property, identified as 108 Adams Street, is currently occupied by the former Bay City Market Building and a vacant restaurant building. Review of historical resources document the property was developed during the late 1880s with a Bay City Electric Light Department building, including at least 20 transformers, in the northeastern portion. The remainder of the property was residential or occupied by lumber sheds. The entire property was redeveloped by 1925, when a portion of the current open air market structure was constructed. An addition was completed on the market structure by 1950. Additional storage structures and a warming shed were constructed on the property between 1970 and 1973, and between 2009 and 2012. The open-air market building has operated as a market and temporary ice rink since construction. The current restaurant building was constructed in the eastern portion in 1937 and was occupied by a restaurant until 2020 and has been vacant since that time. This property is identified in the regulatory database. Refer to Section 9.2 for additional information.

#### **East Adjoining Properties**

The southeast adjoining property, identified as 409 Columbus Avenue, is currently vacant land. Review of historical resources document the property was occupied by a former strorefront building from at least 1912 until at least 1970, and was demolished by 1973. The building was occupied by various low-risk retail tenants from at least 1912 until at least 1924, a battery company in at least 1933, and various laundry or potential dry cleaning tenants from at least 1946 until at least 1962. Dry cleaning operations commonly involve the usage of general hazardous substances and/or petroleum products, which, if improperly managed and/or disposed of, can be a source of contamination. Based on the close proximity to the subject property (directly adjoining), inferred groundwater flow to the west (towards the subject property), and long-term duration of potential dry cleaning operations (at least 18 years, and potentially 27 years), the potential exists a release has occurred and migrated onto the subject property, which represents a REC.

#### South Adjoining Properties, across Columbus Avenue

The southeast adjoining property, identified as 506 Columbus Avenue, is currently occupied by A Piece of Ewe, a retail yarn storefront. Review of historical resources document the property was occupied by a platform associated with formerly eastern adjacent railroad tracks in at least 1912. A gasoline dispensing station was constructed by 1933, and the former building was converted to low-risk retail by 1946. The building was demolished by 1986, when the current building was constructed. The current building has been occupied by various low-risk retail and church tenants since construction. Based on the lack of shallow groundwater to act as a transport mechanism and inferred groundwater flow towards the west (cross-gradient to the subject property), relatively short duration of gasoline dispensing operations (13 years), lack of listing in the regulatory database, regional clay geology, and distance of former operations from the subject property (over 75.0 feet across Columbus Avenue) PM has not identified this property as a REC.

The southwest adjoining property, identified as 408 Columbus Avenue, is currently occupied by Economy Center, a thrift store. Review of historical resources document the current retail building was constructed by 1900. Railroad tracks were present on the property from at least 1912 until at least 1955 and were removed by 1966. The building has been occupied by various low-risk retail tenants since at least 1912.