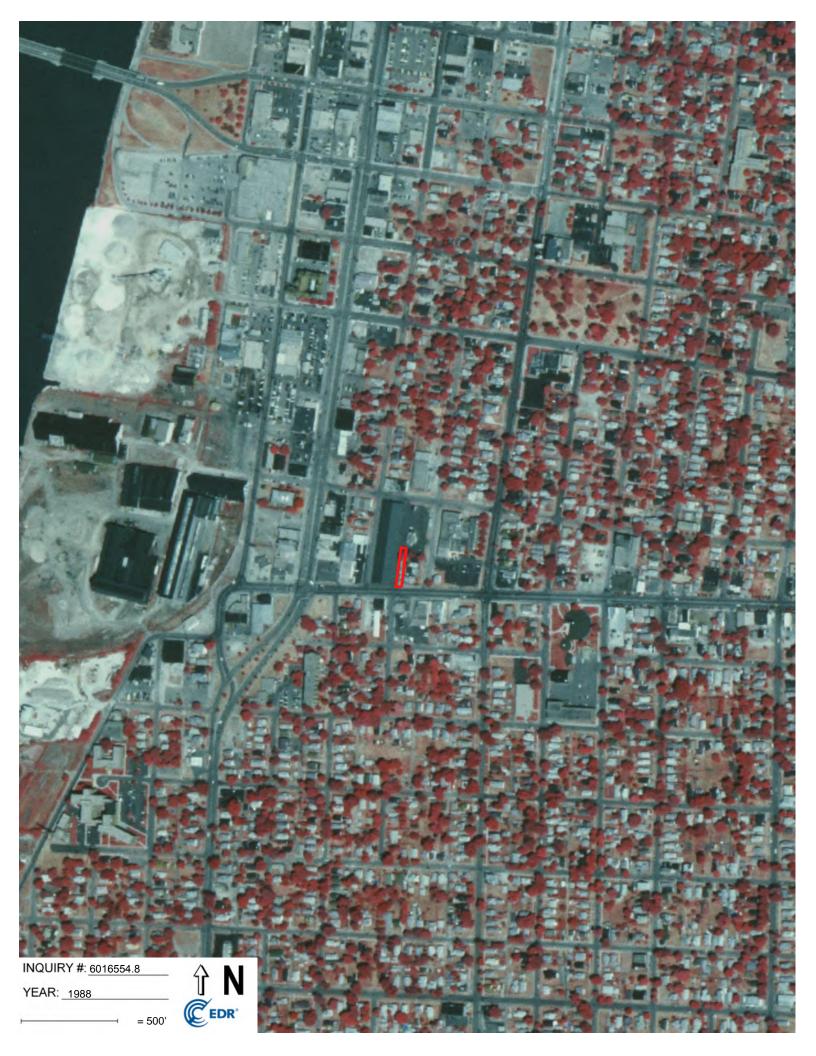

#### 4.1: Aerial Photographs, Sanborn Maps, and Historical Topographic Maps

PM reviewed reasonably ascertainable aerial photographs for the subject property area. The resources and years reviewed are identified in the table below. Relevant aerial photographs are included in Appendix B.

| Year and Resource         | Summary of Information                                                                                                                                                    |
|---------------------------|---------------------------------------------------------------------------------------------------------------------------------------------------------------------------|
| 1912 Sanborn Map<br>(EDR) | The property consists of a public alley. North Jefferson Street is present to the east, Columbus Avenue is present to the south, and Adams Street is present to the west. |

#### Phase I ESA of the Adams Street Alley Located adjacent to 108 Adams Street, Bay City, Michigan PM Project No. 01-14761-0-0006; November 8, 2023

| Year and Resource         | Summary of Information                                               |  |  |  |
|---------------------------|----------------------------------------------------------------------|--|--|--|
| 1938 Aerial (EDR)         | The current alley is visible. Appears similar to the current layout. |  |  |  |
| 1950 Sanborn Map<br>(EDR) | Similar to the previous aerial and Sanborn years.                    |  |  |  |
| 1955 Aerial (EDR)         | Similar to the previous aerial and Sanborn years.                    |  |  |  |
| 1966 Aerial (EDR)         | Similar to the previous aerial and Sanborn years.                    |  |  |  |
| 1967 Sanborn Map<br>(EDR) | Similar to the previous aerial and Sanborn years.                    |  |  |  |
| 1970 Aerial (EDR)         | Similar to the previous aerial and Sanborn years.                    |  |  |  |
| 1973 Aerial (EDR)         | Similar to the previous aerial and Sanborn years.                    |  |  |  |
| 1986 Aerial (EDR)         | Similar to the previous aerial and Sanborn years.                    |  |  |  |
| 1988 Aerial (EDR)         | Similar to the previous aerial and Sanborn years.                    |  |  |  |
| 1998 Aerial (EDR)         | Similar to the previous aerial and Sanborn years.                    |  |  |  |
| 2006 Aerial (EDR)         | Similar to the previous aerial and Sanborn years.                    |  |  |  |
| 2009 Aerial (EDR)         | Similar to the previous aerial and Sanborn years.                    |  |  |  |
| 2012 Aerial (EDR)         | Similar to the previous aerial and Sanborn years.                    |  |  |  |
| 2016 Aerial (EDR)         | Similar to the previous aerial and Sanborn years.                    |  |  |  |