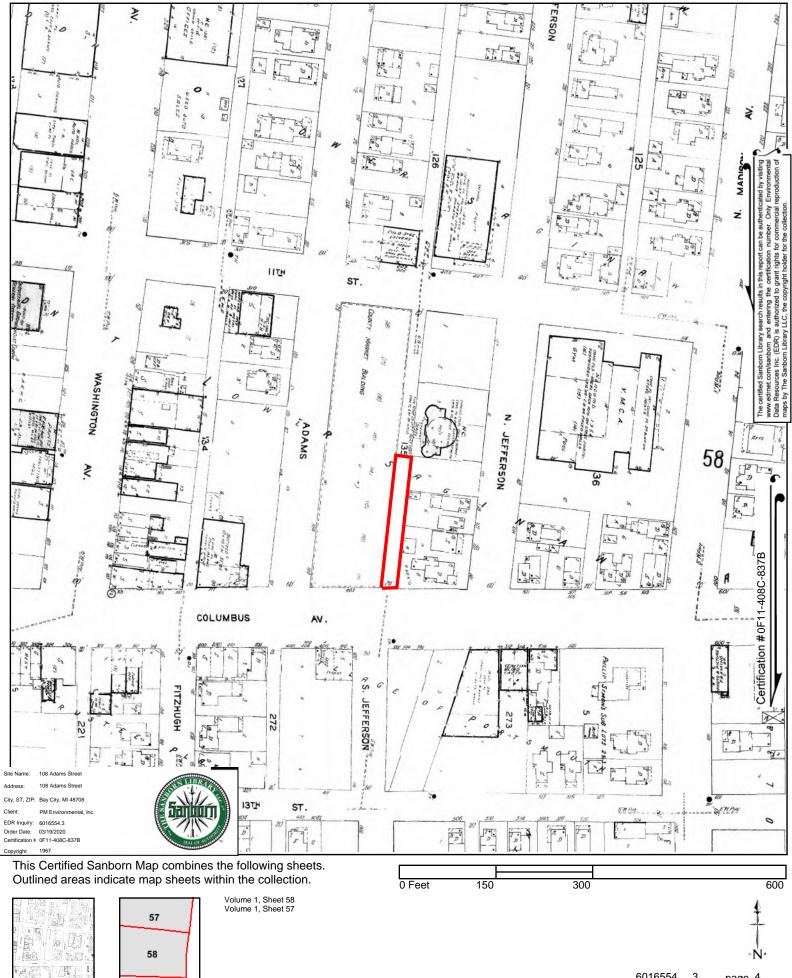

| Year and Resource         | Summary of Information                                                                                                                                                    |
|---------------------------|---------------------------------------------------------------------------------------------------------------------------------------------------------------------------|
| 1912 Sanborn Map<br>(EDR) | The property consists of a public alley. North Jefferson Street is present to the east, Columbus Avenue is present to the south, and Adams Street is present to the west. |

#### Phase I ESA of the Adams Street Alley Located adjacent to 108 Adams Street, Bay City, Michigan PM Project No. 01-14761-0-0006; November 8, 2023

| Year and Resource         | Summary of Information                                               |  |  |  |
|---------------------------|----------------------------------------------------------------------|--|--|--|
| 1938 Aerial (EDR)         | The current alley is visible. Appears similar to the current layout. |  |  |  |
| 1950 Sanborn Map<br>(EDR) | Similar to the previous aerial and Sanborn years.                    |  |  |  |
| 1955 Aerial (EDR)         | Similar to the previous aerial and Sanborn years.                    |  |  |  |
| 1966 Aerial (EDR)         | Similar to the previous aerial and Sanborn years.                    |  |  |  |
| 1967 Sanborn Map<br>(EDR) | Similar to the previous aerial and Sanborn years.                    |  |  |  |
| 1970 Aerial (EDR)         | Similar to the previous aerial and Sanborn years.                    |  |  |  |
| 1973 Aerial (EDR)         | Similar to the previous aerial and Sanborn years.                    |  |  |  |
| 1986 Aerial (EDR)         | Similar to the previous aerial and Sanborn years.                    |  |  |  |
| 1988 Aerial (EDR)         | Similar to the previous aerial and Sanborn years.                    |  |  |  |
| 1998 Aerial (EDR)         | Similar to the previous aerial and Sanborn years.                    |  |  |  |
| 2006 Aerial (EDR)         | Similar to the previous aerial and Sanborn years.                    |  |  |  |
| 2009 Aerial (EDR)         | Similar to the previous aerial and Sanborn years.                    |  |  |  |
| 2012 Aerial (EDR)         | Similar to the previous aerial and Sanborn years.                    |  |  |  |
| 2016 Aerial (EDR)         | Similar to the previous aerial and Sanborn years.                    |  |  |  |

#### North and West Adjoining Property

The north and west adjoining property, identified as 108 Adams Street, is currently occupied by the former Bay City Market Building and a vacant restaurant building. Review of historical resources document the property was developed during the late 1880s with a Bay City Electric Light Department building, including at least 20 transformers, in the northeastern portion. The remainder of the property was residential or occupied by lumber sheds. The entire property was redeveloped by 1925, when a portion of the current open air market structure was constructed. An addition was completed on the market structure by 1950. Additional storage structures and a warming shed were constructed on the property between 1970 and 1973, and between 2009 and 2012. The open-air market building has operated as a market and temporary ice rink since construction. The current restaurant building was constructed in the eastern portion in 1937 and was occupied by a restaurant until 2020 and has been vacant since that time. This property is identified in the regulatory database. Refer to Section 9.2 for additional information.

#### **East Adjoining Properties**

The southeast adjoining property, identified as 409 Columbus Avenue, is currently vacant land. Review of historical resources document the property was occupied by a former strorefront building from at least 1912 until at least 1970, and was demolished by 1973. The building was occupied by various low-risk retail tenants from at least 1912 until at least 1924, a battery company in at least 1933, and various laundry or potential dry cleaning tenants from at least 1946 until at least 1962. Dry cleaning operations commonly involve the usage of general hazardous substances and/or petroleum products, which, if improperly managed and/or disposed of, can be a source of contamination. Based on the close proximity to the subject property (directly adjoining), inferred groundwater flow to the west (towards the subject property), and long-term duration of potential dry cleaning operations (at least 18 years, and potentially 27 years), the potential exists a release has occurred and migrated onto the subject property, which represents a REC.

#### South Adjoining Properties, across Columbus Avenue

The southeast adjoining property, identified as 506 Columbus Avenue, is currently occupied by A Piece of Ewe, a retail yarn storefront. Review of historical resources document the property was occupied by a platform associated with formerly eastern adjacent railroad tracks in at least 1912. A gasoline dispensing station was constructed by 1933, and the former building was converted to low-risk retail by 1946. The building was demolished by 1986, when the current building was constructed. The current building has been occupied by various low-risk retail and church tenants since construction. Based on the lack of shallow groundwater to act as a transport mechanism and inferred groundwater flow towards the west (cross-gradient to the subject property), relatively short duration of gasoline dispensing operations (13 years), lack of listing in the regulatory database, regional clay geology, and distance of former operations from the subject property (over 75.0 feet across Columbus Avenue) PM has not identified this property as a REC.

The southwest adjoining property, identified as 408 Columbus Avenue, is currently occupied by Economy Center, a thrift store. Review of historical resources document the current retail building was constructed by 1900. Railroad tracks were present on the property from at least 1912 until at least 1955 and were removed by 1966. The building has been occupied by various low-risk retail tenants since at least 1912.