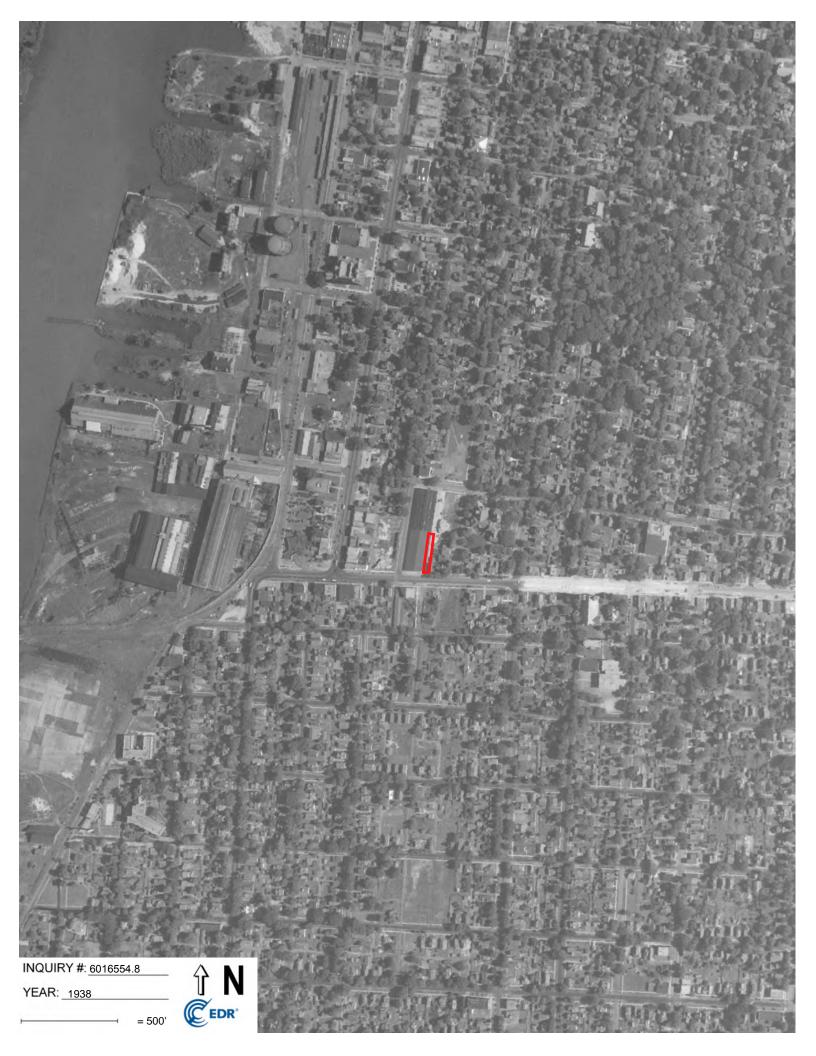

| Year and Resource         | Summary of Information                                                                                                                                                    |
|---------------------------|---------------------------------------------------------------------------------------------------------------------------------------------------------------------------|
| 1912 Sanborn Map<br>(EDR) | The property consists of a public alley. North Jefferson Street is present to the east, Columbus Avenue is present to the south, and Adams Street is present to the west. |

#### Phase I ESA of the Adams Street Alley Located adjacent to 108 Adams Street, Bay City, Michigan PM Project No. 01-14761-0-0006; November 8, 2023

| Year and Resource         | Summary of Information                                               |  |  |  |
|---------------------------|----------------------------------------------------------------------|--|--|--|
| 1938 Aerial (EDR)         | The current alley is visible. Appears similar to the current layout. |  |  |  |
| 1950 Sanborn Map<br>(EDR) | Similar to the previous aerial and Sanborn years.                    |  |  |  |
| 1955 Aerial (EDR)         | Similar to the previous aerial and Sanborn years.                    |  |  |  |
| 1966 Aerial (EDR)         | Similar to the previous aerial and Sanborn years.                    |  |  |  |
| 1967 Sanborn Map<br>(EDR) | Similar to the previous aerial and Sanborn years.                    |  |  |  |
| 1970 Aerial (EDR)         | Similar to the previous aerial and Sanborn years.                    |  |  |  |
| 1973 Aerial (EDR)         | Similar to the previous aerial and Sanborn years.                    |  |  |  |
| 1986 Aerial (EDR)         | Similar to the previous aerial and Sanborn years.                    |  |  |  |
| 1988 Aerial (EDR)         | Similar to the previous aerial and Sanborn years.                    |  |  |  |
| 1998 Aerial (EDR)         | Similar to the previous aerial and Sanborn years.                    |  |  |  |
| 2006 Aerial (EDR)         | Similar to the previous aerial and Sanborn years.                    |  |  |  |
| 2009 Aerial (EDR)         | Similar to the previous aerial and Sanborn years.                    |  |  |  |
| 2012 Aerial (EDR)         | Similar to the previous aerial and Sanborn years.                    |  |  |  |
| 2016 Aerial (EDR)         | Similar to the previous aerial and Sanborn years.                    |  |  |  |