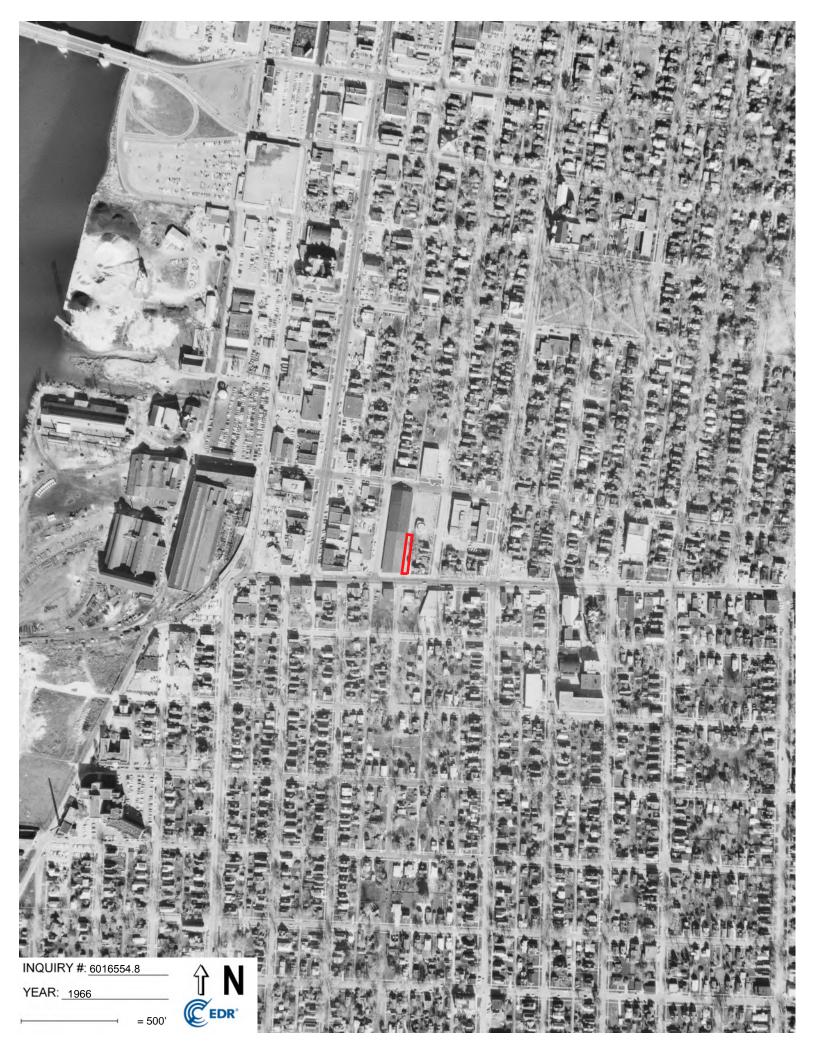

| Year and Resource         | Summary of Information                                                                                                                                                    |
|---------------------------|---------------------------------------------------------------------------------------------------------------------------------------------------------------------------|
| 1912 Sanborn Map<br>(EDR) | The property consists of a public alley. North Jefferson Street is present to the east, Columbus Avenue is present to the south, and Adams Street is present to the west. |

#### Phase I ESA of the Adams Street Alley Located adjacent to 108 Adams Street, Bay City, Michigan PM Project No. 01-14761-0-0006; November 8, 2023

| Year and Resource         | Summary of Information                                               |  |  |  |
|---------------------------|----------------------------------------------------------------------|--|--|--|
| 1938 Aerial (EDR)         | The current alley is visible. Appears similar to the current layout. |  |  |  |
| 1950 Sanborn Map<br>(EDR) | Similar to the previous aerial and Sanborn years.                    |  |  |  |
| 1955 Aerial (EDR)         | Similar to the previous aerial and Sanborn years.                    |  |  |  |
| 1966 Aerial (EDR)         | Similar to the previous aerial and Sanborn years.                    |  |  |  |
| 1967 Sanborn Map<br>(EDR) | Similar to the previous aerial and Sanborn years.                    |  |  |  |
| 1970 Aerial (EDR)         | Similar to the previous aerial and Sanborn years.                    |  |  |  |
| 1973 Aerial (EDR)         | Similar to the previous aerial and Sanborn years.                    |  |  |  |
| 1986 Aerial (EDR)         | Similar to the previous aerial and Sanborn years.                    |  |  |  |
| 1988 Aerial (EDR)         | Similar to the previous aerial and Sanborn years.                    |  |  |  |
| 1998 Aerial (EDR)         | Similar to the previous aerial and Sanborn years.                    |  |  |  |
| 2006 Aerial (EDR)         | Similar to the previous aerial and Sanborn years.                    |  |  |  |
| 2009 Aerial (EDR)         | Similar to the previous aerial and Sanborn years.                    |  |  |  |
| 2012 Aerial (EDR)         | Similar to the previous aerial and Sanborn years.                    |  |  |  |
| 2016 Aerial (EDR)         | Similar to the previous aerial and Sanborn years.                    |  |  |  |