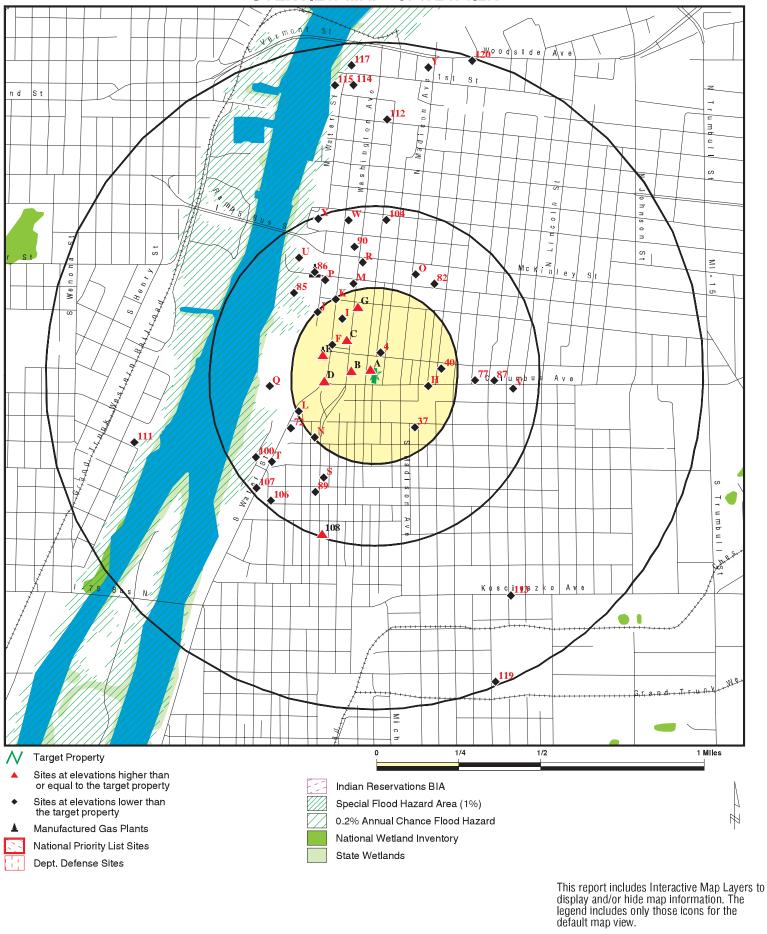

#### 9.0 REGULATORY RECORDS REVIEW

PM retained EDR to provide current regulatory database information compiled by a variety of federal and state regulatory agencies. A copy of the complete database is included in Appendix D. The following information was obtained:

| Туре    | Regulatory Agency Database                                                               | Approximate<br>Minimum Search<br>Distance (AMSD) | Number of<br>Sites within<br>AMSD |
|---------|------------------------------------------------------------------------------------------|--------------------------------------------------|-----------------------------------|
| Federal | National Priority List (NPL) sites                                                       | 1 mile                                           | 0                                 |
| Federal | Delisted National Priority List (Delisted NPL) sites                                     | ½ mile                                           | 0                                 |
| Federal | Comprehensive Environmental Response, Compensation,<br>and Liability Act (CERCLA) sites  | ½ mile                                           | 0                                 |
| Federal | CERCLA No Further Remedial Action Planned (NFRAP) sites                                  | ½ mile                                           | 1                                 |
| Federal | Resource Conservation and Recovery Act (RCRA) Facilities<br>Undergoing Corrective Action | 1 mile                                           | 0                                 |
| Federal | RCRA Treatment, Storage or Disposal (TSD) facilities                                     | ½ mile                                           | 0                                 |
| Federal | RCRA Large Quantity Generators (LQG)                                                     | subject property<br>and adjoining<br>properties  | 0                                 |
| Federal | RCRA Small Quantity Generators (SQG)                                                     | subject property<br>and adjoining<br>properties  | 0                                 |
| Federal | RCRA Very Small Quantity Generators (VSQG)                                               | subject property<br>and adjoining<br>properties  | 0                                 |
| Federal | RCRA Non-Generators (NonGen)                                                             | subject property<br>and adjoining<br>properties  | 0                                 |
| Federal | Institutional Control / Engineering Control Registries                                   | subject property                                 | 0                                 |

#### Phase I ESA of the Adams Street Alley Located adjacent to 108 Adams Street, Bay City, Michigan PM Project No. 01-14761-0-0006; November 8, 2023

|                   |                                                                                                                 | only                                            |     |
|-------------------|-----------------------------------------------------------------------------------------------------------------|-------------------------------------------------|-----|
| Federal           | Environmental Response and Notification System (ERNS)<br>list                                                   | subject property<br>only                        | 0   |
| State &<br>Tribal | Hazardous Waste Facilities (CERCLA equivalent) sites                                                            | 1 mile                                          | 0   |
| State &<br>Tribal | Solid Waste Facilities/Landfill (SWF/LF) Sites                                                                  | ½ mile                                          | 0   |
| State &<br>Tribal | Leaking Underground Storage Tank (LUST) sites                                                                   | ½ mile                                          | 23  |
| State &<br>Tribal | Registered Underground Storage Tank (UST) sites                                                                 | subject property<br>and adjoining<br>properties | 0   |
| State &<br>Tribal | Institutional Control / Engineering Control Registries                                                          | subject property<br>only                        | 0   |
| State &<br>Tribal | Brownfield sites                                                                                                | ½ mile                                          | 18  |
| State &<br>Tribal | Michigan Inventory of Facilities (Includes Part 201 Sites and<br>Baseline Environmental Assessment {BEA} Sites) | ½ mile                                          | 109 |
| Either            | Unmappable Database Listings (a.k.a. Orphan Sites)                                                              | database-<br>dependent                          | 4   |

Only those sites that are judged to present a potential environmental risk to the subject property and/or warrant additional clarification are further evaluated. Using the referenced criteria, and based upon a review of readily available information contained within the regulatory database report, PM did not identify adjoining (i.e., bordering) or nearby sites (e.g., properties within a <sup>1</sup>/<sub>4</sub>-mile radius) listed in the regulatory database report that were judged to present a potential environmental risk to the subject property, with the exception of the following:

**108** Adams Street – This property is identified as 108 Adams Street and is the north and west adjoining property. Review of the regulatory database documents this property is a BEA site (filed in 2020). Review of available EGLE records and information available within PM's archives document a subsurface investigation was completed to address a former transformer substation in the northeastern portion, potential for onsite backfill material to be present associated with former dwellings, and a former adjoining dry cleaner at 409 Columbus Avenue in July 2020. A total of 13 soil samples and one soil gas sample were collected from the property during the investigation, including several northeast and directly west of the current subject property. Concentrations of various metals and phenanthrene were detected in soil samples closest to the subject property above applicable Part 201 residential and nonresidential cleanup criteria, including Volatilization to Indoor Air Pathway (VIAP) screening levels. **Based on this information and the lack of delineation towards the subject property, the potential exists for additional contamination to be present and to have migrated onto the subject property, which represents a REC.** 

PM has also identified the former dry cleaning operations at 409 Columbus Avenue as a REC. Refer to Section 8.0 for additional information.

Additional properties located within one-eighth of a mile of the subject property were identified in the regulatory database as BEA and closed LUST sites. However, based on the closed LUST status, clay geology and the distance of the properties from the subject property, PM has not identified the nearby BEA and/or LUST sites as a REC. Additionally, PM verified that the "orphan" listings do not represent a REC.