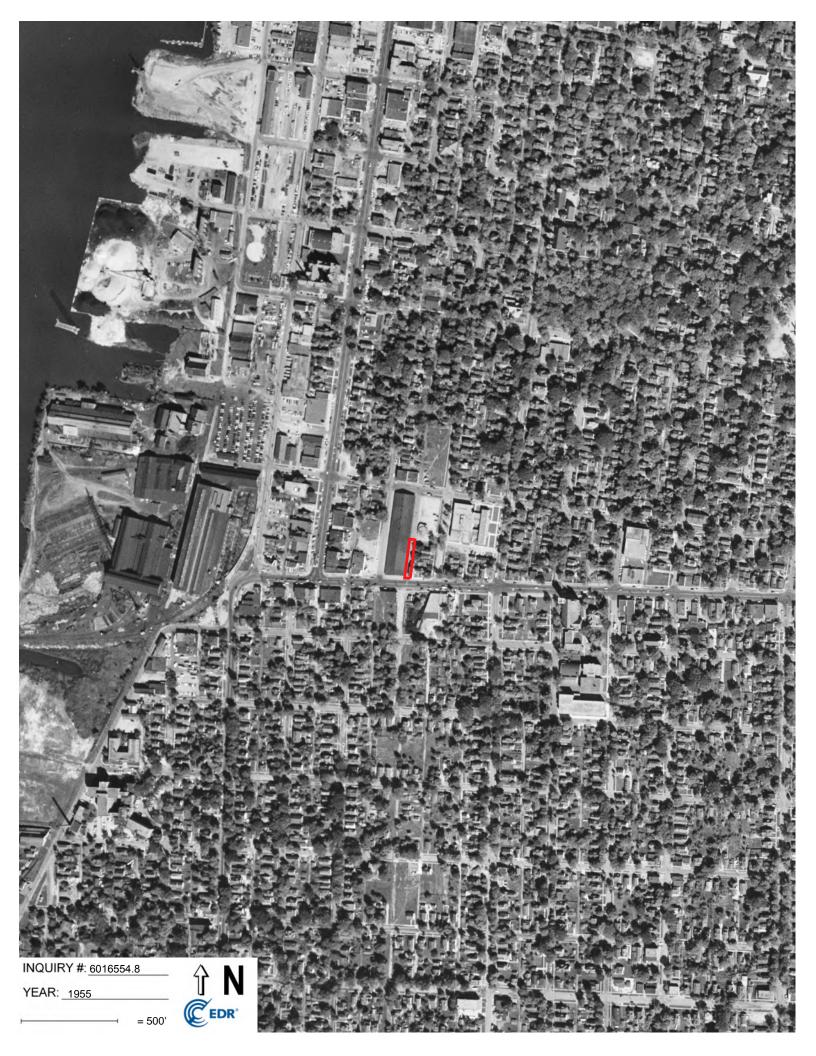

| Year and Resource         | Summary of Information                                                                                                                                                    |
|---------------------------|---------------------------------------------------------------------------------------------------------------------------------------------------------------------------|
| 1912 Sanborn Map<br>(EDR) | The property consists of a public alley. North Jefferson Street is present to the east, Columbus Avenue is present to the south, and Adams Street is present to the west. |

#### Phase I ESA of the Adams Street Alley Located adjacent to 108 Adams Street, Bay City, Michigan PM Project No. 01-14761-0-0006; November 8, 2023

| Year and Resource         | Summary of Information                                               |  |  |  |
|---------------------------|----------------------------------------------------------------------|--|--|--|
| 1938 Aerial (EDR)         | The current alley is visible. Appears similar to the current layout. |  |  |  |
| 1950 Sanborn Map<br>(EDR) | Similar to the previous aerial and Sanborn years.                    |  |  |  |
| 1955 Aerial (EDR)         | Similar to the previous aerial and Sanborn years.                    |  |  |  |
| 1966 Aerial (EDR)         | Similar to the previous aerial and Sanborn years.                    |  |  |  |
| 1967 Sanborn Map<br>(EDR) | Similar to the previous aerial and Sanborn years.                    |  |  |  |
| 1970 Aerial (EDR)         | Similar to the previous aerial and Sanborn years.                    |  |  |  |
| 1973 Aerial (EDR)         | Similar to the previous aerial and Sanborn years.                    |  |  |  |
| 1986 Aerial (EDR)         | Similar to the previous aerial and Sanborn years.                    |  |  |  |
| 1988 Aerial (EDR)         | Similar to the previous aerial and Sanborn years.                    |  |  |  |
| 1998 Aerial (EDR)         | Similar to the previous aerial and Sanborn years.                    |  |  |  |
| 2006 Aerial (EDR)         | Similar to the previous aerial and Sanborn years.                    |  |  |  |
| 2009 Aerial (EDR)         | Similar to the previous aerial and Sanborn years.                    |  |  |  |
| 2012 Aerial (EDR)         | Similar to the previous aerial and Sanborn years.                    |  |  |  |
| 2016 Aerial (EDR)         | Similar to the previous aerial and Sanborn years.                    |  |  |  |