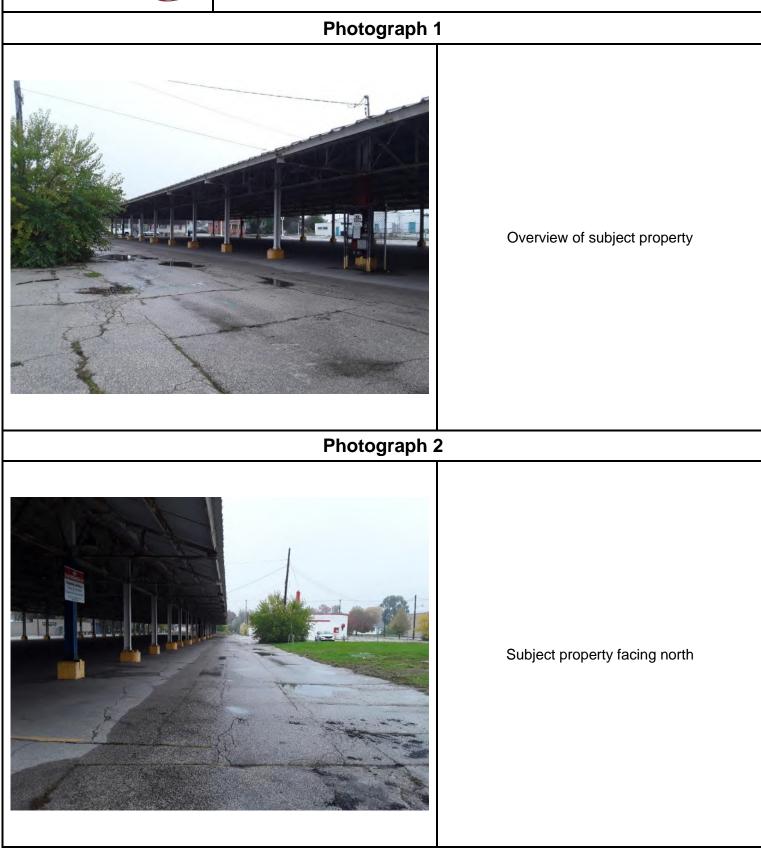

The subject property location is depicted on Figure 1, Property Vicinity Map. A diagram of the subject property and adjoining properties is included as Figure 2, Subject Property and Adjoining Properties. Photographs taken during the site reconnaissance are included in Appendix A.

#### 7.1: Subject Property Observations

The subject property consists of an asphalt paved alley containing approximately 0.08 acres.

The following table summarizes the site observations. No affirmative responses were identified.