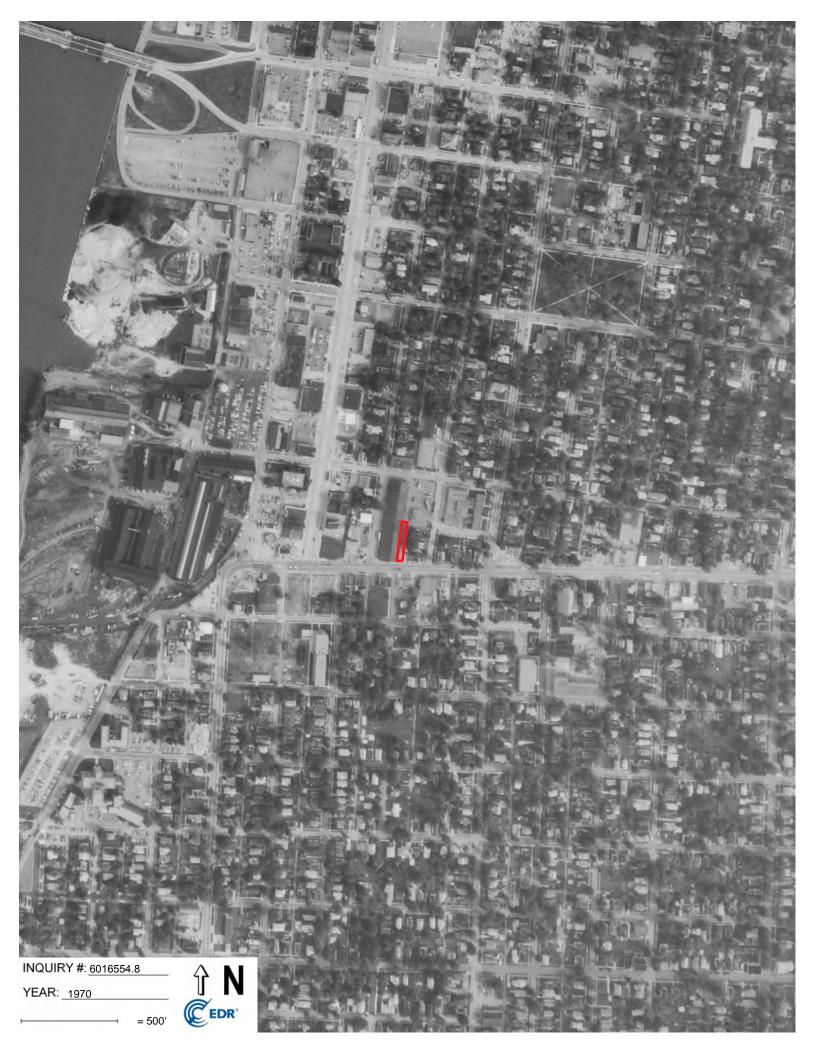

| Year and Resource         | Summary of Information                                                                                                                                                    |
|---------------------------|---------------------------------------------------------------------------------------------------------------------------------------------------------------------------|
| 1912 Sanborn Map<br>(EDR) | The property consists of a public alley. North Jefferson Street is present to the east, Columbus Avenue is present to the south, and Adams Street is present to the west. |

#### Phase I ESA of the Adams Street Alley Located adjacent to 108 Adams Street, Bay City, Michigan PM Project No. 01-14761-0-0006; November 8, 2023

| Year and Resource         | Summary of Information                                               |  |  |  |
|---------------------------|----------------------------------------------------------------------|--|--|--|
| 1938 Aerial (EDR)         | The current alley is visible. Appears similar to the current layout. |  |  |  |
| 1950 Sanborn Map<br>(EDR) | Similar to the previous aerial and Sanborn years.                    |  |  |  |
| 1955 Aerial (EDR)         | Similar to the previous aerial and Sanborn years.                    |  |  |  |
| 1966 Aerial (EDR)         | Similar to the previous aerial and Sanborn years.                    |  |  |  |
| 1967 Sanborn Map<br>(EDR) | Similar to the previous aerial and Sanborn years.                    |  |  |  |
| 1970 Aerial (EDR)         | Similar to the previous aerial and Sanborn years.                    |  |  |  |
| 1973 Aerial (EDR)         | Similar to the previous aerial and Sanborn years.                    |  |  |  |
| 1986 Aerial (EDR)         | Similar to the previous aerial and Sanborn years.                    |  |  |  |
| 1988 Aerial (EDR)         | Similar to the previous aerial and Sanborn years.                    |  |  |  |
| 1998 Aerial (EDR)         | Similar to the previous aerial and Sanborn years.                    |  |  |  |
| 2006 Aerial (EDR)         | Similar to the previous aerial and Sanborn years.                    |  |  |  |
| 2009 Aerial (EDR)         | Similar to the previous aerial and Sanborn years.                    |  |  |  |
| 2012 Aerial (EDR)         | Similar to the previous aerial and Sanborn years.                    |  |  |  |
| 2016 Aerial (EDR)         | Similar to the previous aerial and Sanborn years.                    |  |  |  |