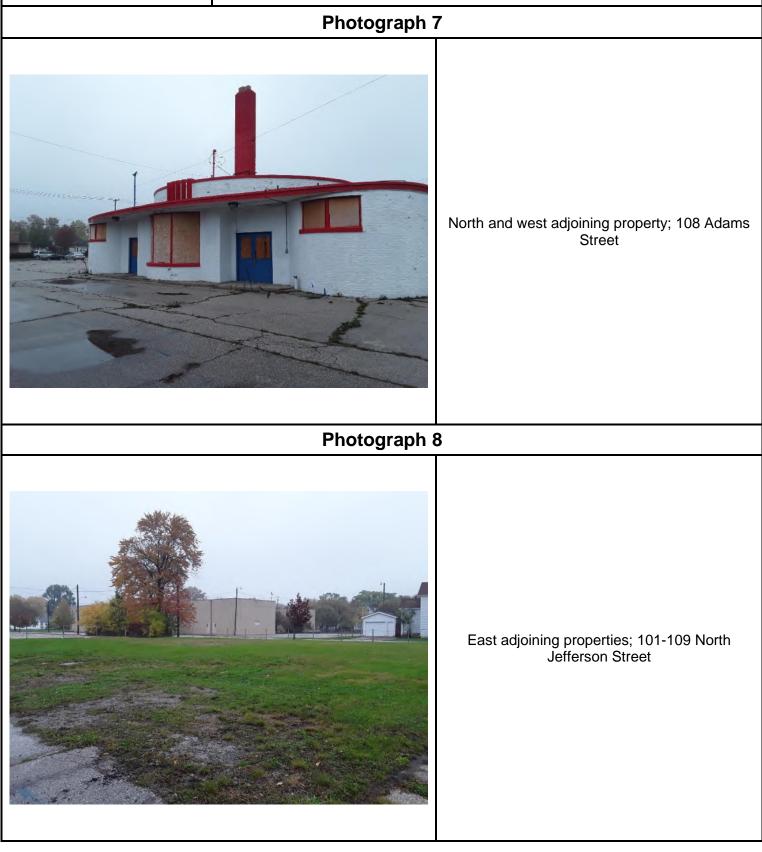

The subject property location is depicted on Figure 1, Property Vicinity Map. A diagram of the subject property and adjoining properties is included as Figure 2, Subject Property and Adjoining Properties. Photographs taken during the site reconnaissance are included in Appendix A.

#### North and West Adjoining Property

The north and west adjoining property, identified as 108 Adams Street, is currently occupied by the former Bay City Market Building and a vacant restaurant building. Review of historical resources document the property was developed during the late 1880s with a Bay City Electric Light Department building, including at least 20 transformers, in the northeastern portion. The remainder of the property was residential or occupied by lumber sheds. The entire property was redeveloped by 1925, when a portion of the current open air market structure was constructed. An addition was completed on the market structure by 1950. Additional storage structures and a warming shed were constructed on the property between 1970 and 1973, and between 2009 and 2012. The open-air market building has operated as a market and temporary ice rink since construction. The current restaurant building was constructed in the eastern portion in 1937 and was occupied by a restaurant until 2020 and has been vacant since that time. This property is identified in the regulatory database. Refer to Section 9.2 for additional information.

**108** Adams Street – This property is identified as 108 Adams Street and is the north and west adjoining property. Review of the regulatory database documents this property is a BEA site (filed in 2020). Review of available EGLE records and information available within PM's archives document a subsurface investigation was completed to address a former transformer substation in the northeastern portion, potential for onsite backfill material to be present associated with former dwellings, and a former adjoining dry cleaner at 409 Columbus Avenue in July 2020. A total of 13 soil samples and one soil gas sample were collected from the property during the investigation, including several northeast and directly west of the current subject property. Concentrations of various metals and phenanthrene were detected in soil samples closest to the subject property above applicable Part 201 residential and nonresidential cleanup criteria, including Volatilization to Indoor Air Pathway (VIAP) screening levels. **Based on this information and the lack of delineation towards the subject property, the potential exists for additional contamination to be present and to have migrated onto the subject property, which represents a REC.** 