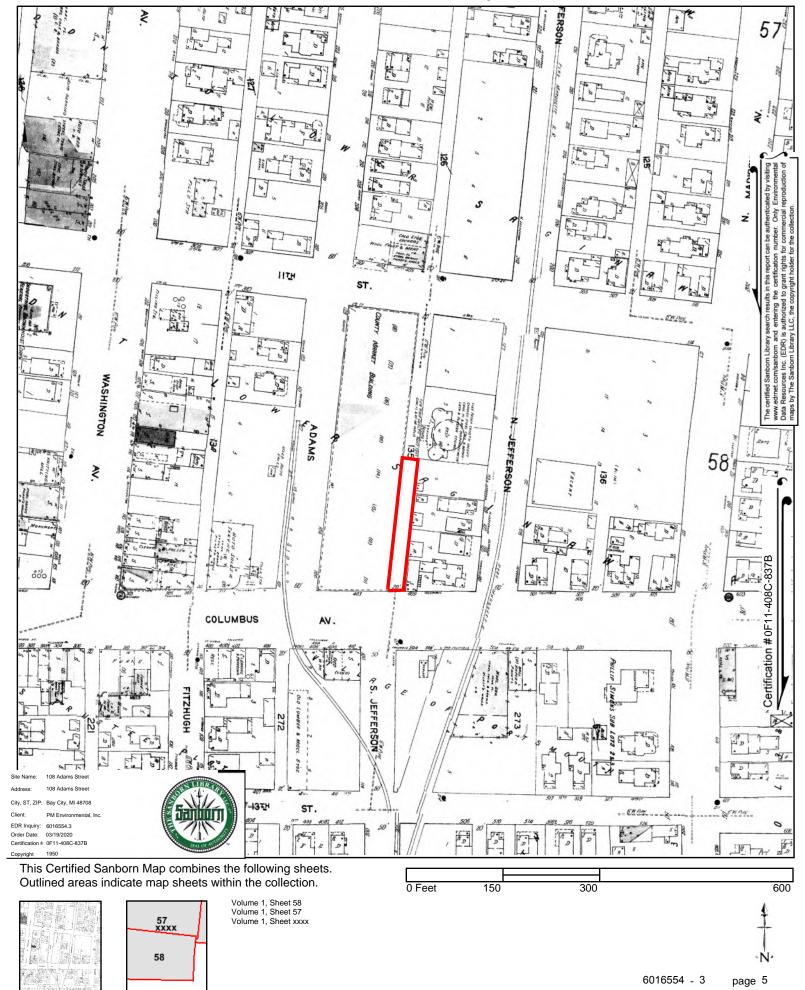

| Year and Resource         | Summary of Information                                                                                                                                                    |
|---------------------------|---------------------------------------------------------------------------------------------------------------------------------------------------------------------------|
| 1912 Sanborn Map<br>(EDR) | The property consists of a public alley. North Jefferson Street is present to the east, Columbus Avenue is present to the south, and Adams Street is present to the west. |

#### Phase I ESA of the Adams Street Alley Located adjacent to 108 Adams Street, Bay City, Michigan PM Project No. 01-14761-0-0006; November 8, 2023

| Year and Resource         | Summary of Information                                               |  |  |  |
|---------------------------|----------------------------------------------------------------------|--|--|--|
| 1938 Aerial (EDR)         | The current alley is visible. Appears similar to the current layout. |  |  |  |
| 1950 Sanborn Map<br>(EDR) | Similar to the previous aerial and Sanborn years.                    |  |  |  |
| 1955 Aerial (EDR)         | Similar to the previous aerial and Sanborn years.                    |  |  |  |
| 1966 Aerial (EDR)         | Similar to the previous aerial and Sanborn years.                    |  |  |  |
| 1967 Sanborn Map<br>(EDR) | Similar to the previous aerial and Sanborn years.                    |  |  |  |
| 1970 Aerial (EDR)         | Similar to the previous aerial and Sanborn years.                    |  |  |  |
| 1973 Aerial (EDR)         | Similar to the previous aerial and Sanborn years.                    |  |  |  |
| 1986 Aerial (EDR)         | Similar to the previous aerial and Sanborn years.                    |  |  |  |
| 1988 Aerial (EDR)         | Similar to the previous aerial and Sanborn years.                    |  |  |  |
| 1998 Aerial (EDR)         | Similar to the previous aerial and Sanborn years.                    |  |  |  |
| 2006 Aerial (EDR)         | Similar to the previous aerial and Sanborn years.                    |  |  |  |
| 2009 Aerial (EDR)         | Similar to the previous aerial and Sanborn years.                    |  |  |  |
| 2012 Aerial (EDR)         | Similar to the previous aerial and Sanborn years.                    |  |  |  |
| 2016 Aerial (EDR)         | Similar to the previous aerial and Sanborn years.                    |  |  |  |