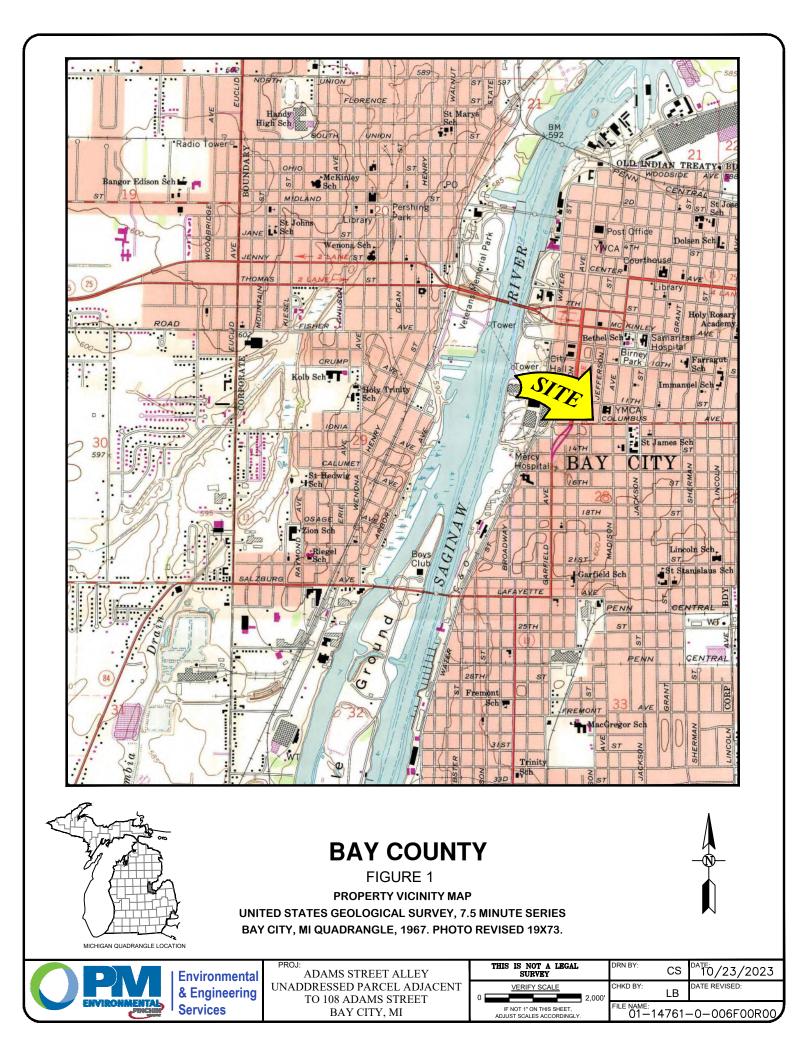

The subject property location is depicted on Figure 1, Property Vicinity Map. A diagram of the subject property and adjoining properties is included as Figure 2, Subject Property and Adjoining Properties. Photographs taken during the site reconnaissance are included in Appendix A.