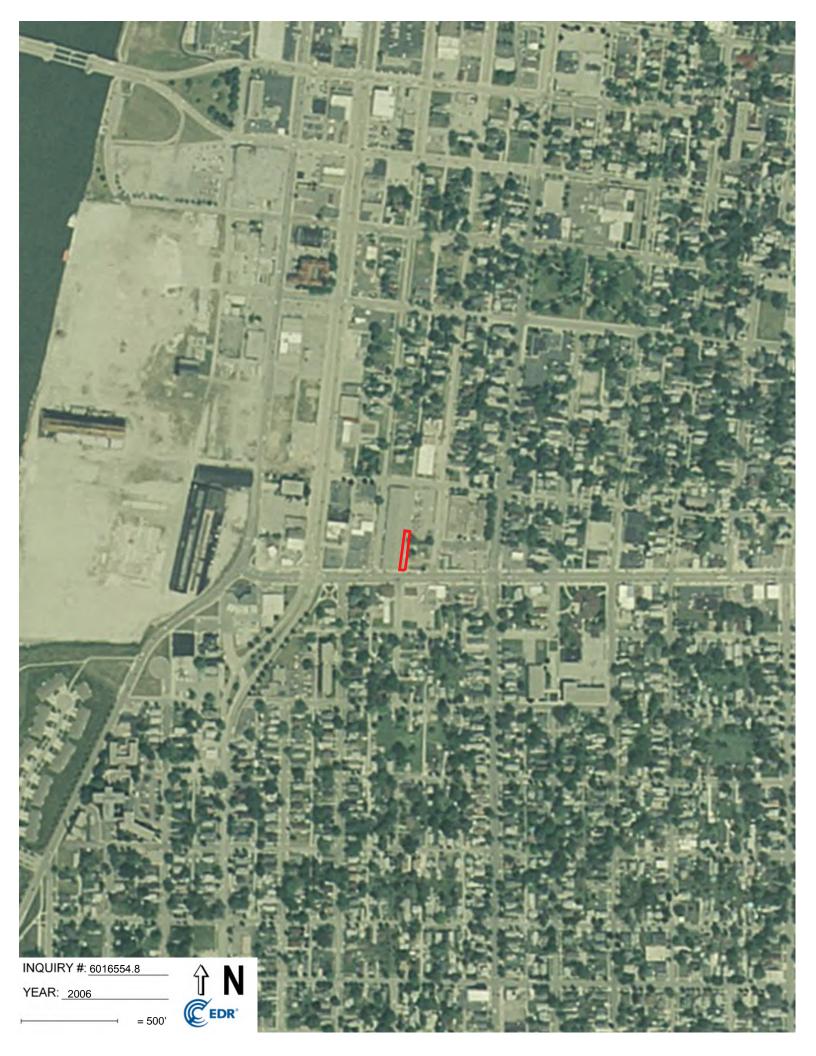

#### Phase I ESA of the Adams Street Alley Located adjacent to 108 Adams Street, Bay City, Michigan PM Project No. 01-14761-0-0006; November 8, 2023

| Year and Resource         | Summary of Information                                               |  |  |  |
|---------------------------|----------------------------------------------------------------------|--|--|--|
| 1938 Aerial (EDR)         | The current alley is visible. Appears similar to the current layout. |  |  |  |
| 1950 Sanborn Map<br>(EDR) | Similar to the previous aerial and Sanborn years.                    |  |  |  |
| 1955 Aerial (EDR)         | Similar to the previous aerial and Sanborn years.                    |  |  |  |
| 1966 Aerial (EDR)         | Similar to the previous aerial and Sanborn years.                    |  |  |  |
| 1967 Sanborn Map<br>(EDR) | Similar to the previous aerial and Sanborn years.                    |  |  |  |
| 1970 Aerial (EDR)         | Similar to the previous aerial and Sanborn years.                    |  |  |  |
| 1973 Aerial (EDR)         | Similar to the previous aerial and Sanborn years.                    |  |  |  |
| 1986 Aerial (EDR)         | Similar to the previous aerial and Sanborn years.                    |  |  |  |
| 1988 Aerial (EDR)         | Similar to the previous aerial and Sanborn years.                    |  |  |  |
| 1998 Aerial (EDR)         | Similar to the previous aerial and Sanborn years.                    |  |  |  |
| 2006 Aerial (EDR)         | Similar to the previous aerial and Sanborn years.                    |  |  |  |
| 2009 Aerial (EDR)         | Similar to the previous aerial and Sanborn years.                    |  |  |  |
| 2012 Aerial (EDR)         | Similar to the previous aerial and Sanborn years.                    |  |  |  |
| 2016 Aerial (EDR)         | Similar to the previous aerial and Sanborn years.                    |  |  |  |

The subject property location is depicted on Figure 1, Property Vicinity Map. A diagram of the subject property and adjoining properties is included as Figure 2, Subject Property and Adjoining Properties. Photographs taken during the site reconnaissance are included in Appendix A.