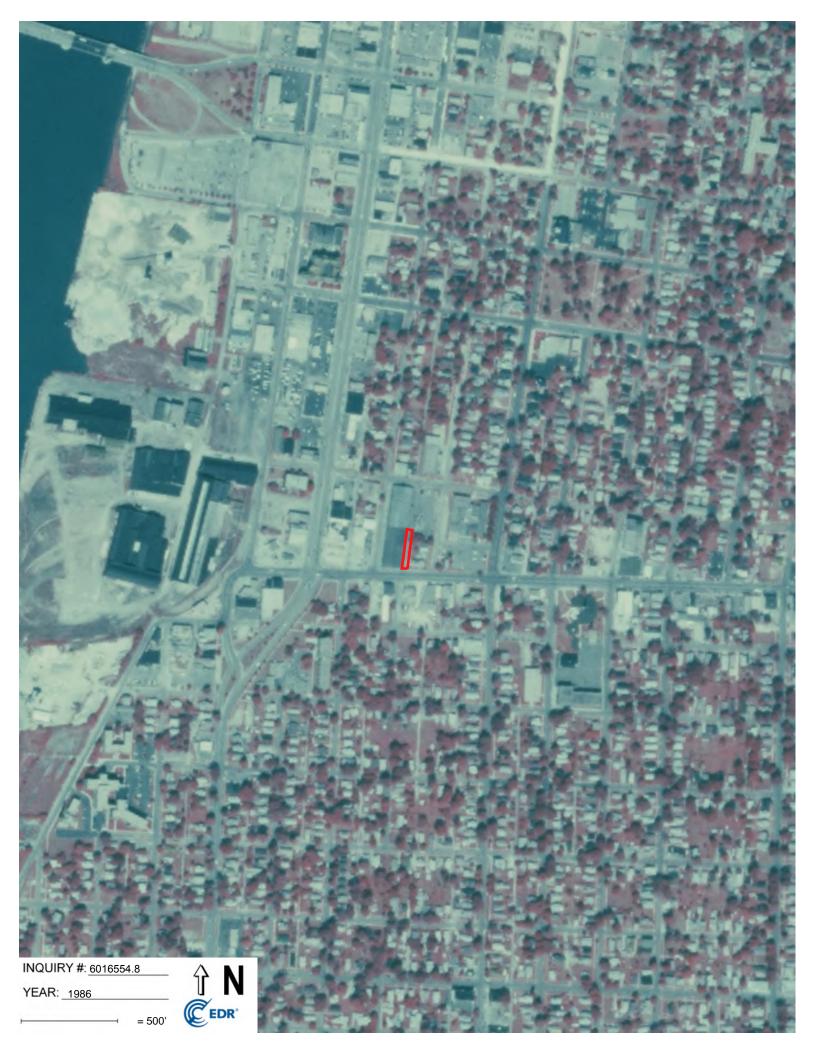

#### 4.1: Aerial Photographs, Sanborn Maps, and Historical Topographic Maps

PM reviewed reasonably ascertainable aerial photographs for the subject property area. The resources and years reviewed are identified in the table below. Relevant aerial photographs are included in Appendix B.

| Year and Resource         | Summary of Information                                                                                                                                                    |
|---------------------------|---------------------------------------------------------------------------------------------------------------------------------------------------------------------------|
| 1912 Sanborn Map<br>(EDR) | The property consists of a public alley. North Jefferson Street is present to the east, Columbus Avenue is present to the south, and Adams Street is present to the west. |

#### Phase I ESA of the Adams Street Alley Located adjacent to 108 Adams Street, Bay City, Michigan PM Project No. 01-14761-0-0006; November 8, 2023

| Year and Resource         | Summary of Information                                               |  |  |  |
|---------------------------|----------------------------------------------------------------------|--|--|--|
| 1938 Aerial (EDR)         | The current alley is visible. Appears similar to the current layout. |  |  |  |
| 1950 Sanborn Map<br>(EDR) | Similar to the previous aerial and Sanborn years.                    |  |  |  |
| 1955 Aerial (EDR)         | Similar to the previous aerial and Sanborn years.                    |  |  |  |
| 1966 Aerial (EDR)         | Similar to the previous aerial and Sanborn years.                    |  |  |  |
| 1967 Sanborn Map<br>(EDR) | Similar to the previous aerial and Sanborn years.                    |  |  |  |
| 1970 Aerial (EDR)         | Similar to the previous aerial and Sanborn years.                    |  |  |  |
| 1973 Aerial (EDR)         | Similar to the previous aerial and Sanborn years.                    |  |  |  |
| 1986 Aerial (EDR)         | Similar to the previous aerial and Sanborn years.                    |  |  |  |
| 1988 Aerial (EDR)         | Similar to the previous aerial and Sanborn years.                    |  |  |  |
| 1998 Aerial (EDR)         | Similar to the previous aerial and Sanborn years.                    |  |  |  |
| 2006 Aerial (EDR)         | Similar to the previous aerial and Sanborn years.                    |  |  |  |
| 2009 Aerial (EDR)         | Similar to the previous aerial and Sanborn years.                    |  |  |  |
| 2012 Aerial (EDR)         | Similar to the previous aerial and Sanborn years.                    |  |  |  |
| 2016 Aerial (EDR)         | Similar to the previous aerial and Sanborn years.                    |  |  |  |