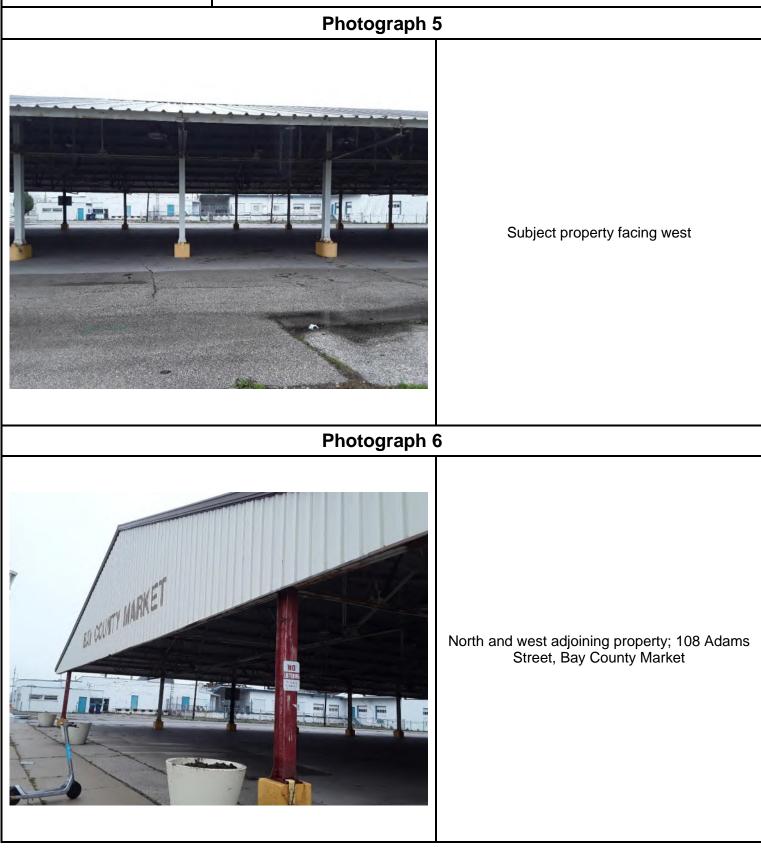

The subject property location is depicted on Figure 1, Property Vicinity Map. A diagram of the subject property and adjoining properties is included as Figure 2, Subject Property and Adjoining Properties. Photographs taken during the site reconnaissance are included in Appendix A.

#### **East Adjoining Properties**

The southeast adjoining property, identified as 409 Columbus Avenue, is currently vacant land. Review of historical resources document the property was occupied by a former strorefront building from at least 1912 until at least 1970, and was demolished by 1973. The building was occupied by various low-risk retail tenants from at least 1912 until at least 1924, a battery company in at least 1933, and various laundry or potential dry cleaning tenants from at least 1946 until at least 1962. Dry cleaning operations commonly involve the usage of general hazardous substances and/or petroleum products, which, if improperly managed and/or disposed of, can be a source of contamination. Based on the close proximity to the subject property (directly adjoining), inferred groundwater flow to the west (towards the subject property), and long-term duration of potential dry cleaning operations (at least 18 years, and potentially 27 years), the potential exists a release has occurred and migrated onto the subject property, which represents a REC.

The remaining east adjoining properties are currently vacant land and have historically been residential or vacant.