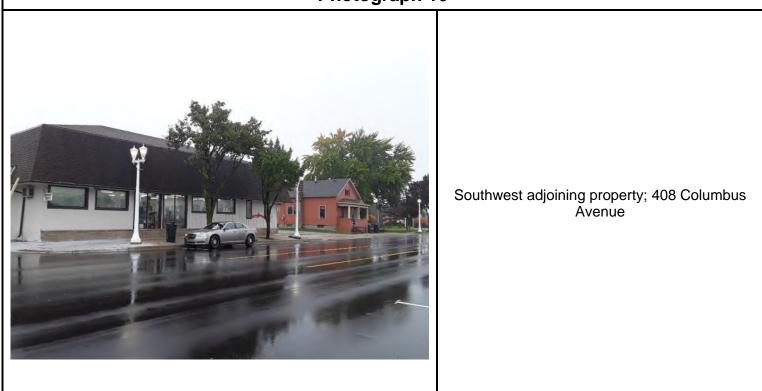

The southwest adjoining property, identified as 408 Columbus Avenue, is currently occupied by Economy Center, a thrift store. Review of historical resources document the current retail building was constructed by 1900. Railroad tracks were present on the property from at least 1912 until at least 1955 and were removed by 1966. The building has been occupied by various low-risk retail tenants since at least 1912.