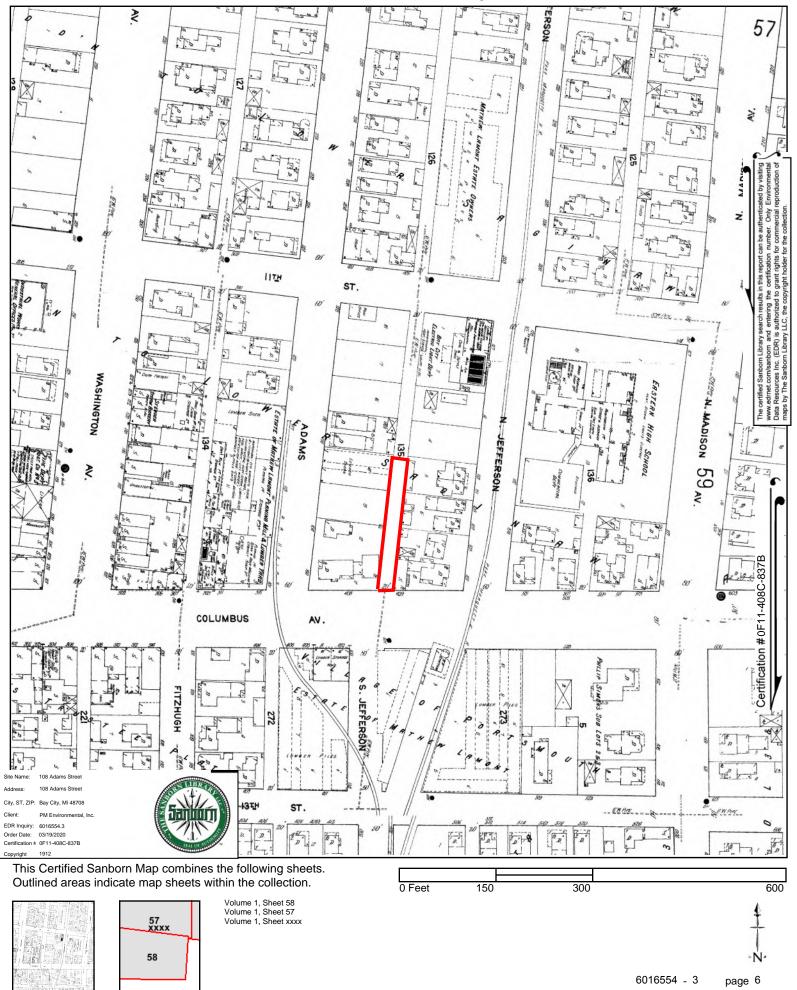

| Year and Resource         | Summary of Information                                                                                                                                                    |
|---------------------------|---------------------------------------------------------------------------------------------------------------------------------------------------------------------------|
| 1912 Sanborn Map<br>(EDR) | The property consists of a public alley. North Jefferson Street is present to the east, Columbus Avenue is present to the south, and Adams Street is present to the west. |

#### Phase I ESA of the Adams Street Alley Located adjacent to 108 Adams Street, Bay City, Michigan PM Project No. 01-14761-0-0006; November 8, 2023

| Year and Resource         | Summary of Information                                               |  |  |  |
|---------------------------|----------------------------------------------------------------------|--|--|--|
| 1938 Aerial (EDR)         | The current alley is visible. Appears similar to the current layout. |  |  |  |
| 1950 Sanborn Map<br>(EDR) | Similar to the previous aerial and Sanborn years.                    |  |  |  |
| 1955 Aerial (EDR)         | Similar to the previous aerial and Sanborn years.                    |  |  |  |
| 1966 Aerial (EDR)         | Similar to the previous aerial and Sanborn years.                    |  |  |  |
| 1967 Sanborn Map<br>(EDR) | Similar to the previous aerial and Sanborn years.                    |  |  |  |
| 1970 Aerial (EDR)         | Similar to the previous aerial and Sanborn years.                    |  |  |  |
| 1973 Aerial (EDR)         | Similar to the previous aerial and Sanborn years.                    |  |  |  |
| 1986 Aerial (EDR)         | Similar to the previous aerial and Sanborn years.                    |  |  |  |
| 1988 Aerial (EDR)         | Similar to the previous aerial and Sanborn years.                    |  |  |  |
| 1998 Aerial (EDR)         | Similar to the previous aerial and Sanborn years.                    |  |  |  |
| 2006 Aerial (EDR)         | Similar to the previous aerial and Sanborn years.                    |  |  |  |
| 2009 Aerial (EDR)         | Similar to the previous aerial and Sanborn years.                    |  |  |  |
| 2012 Aerial (EDR)         | Similar to the previous aerial and Sanborn years.                    |  |  |  |
| 2016 Aerial (EDR)         | Similar to the previous aerial and Sanborn years.                    |  |  |  |