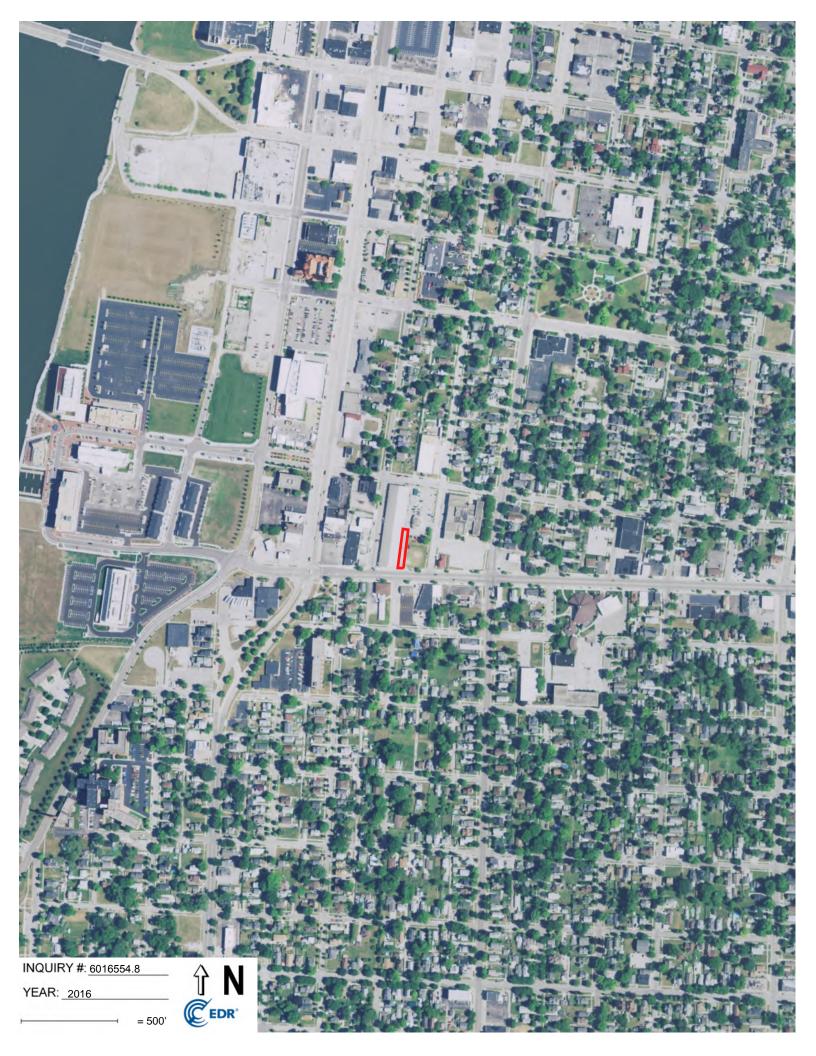

#### Phase I ESA of the Adams Street Alley Located adjacent to 108 Adams Street, Bay City, Michigan PM Project No. 01-14761-0-0006; November 8, 2023

| Year and Resource         | Summary of Information                                               |  |  |  |
|---------------------------|----------------------------------------------------------------------|--|--|--|
| 1938 Aerial (EDR)         | The current alley is visible. Appears similar to the current layout. |  |  |  |
| 1950 Sanborn Map<br>(EDR) | Similar to the previous aerial and Sanborn years.                    |  |  |  |
| 1955 Aerial (EDR)         | Similar to the previous aerial and Sanborn years.                    |  |  |  |
| 1966 Aerial (EDR)         | Similar to the previous aerial and Sanborn years.                    |  |  |  |
| 1967 Sanborn Map<br>(EDR) | Similar to the previous aerial and Sanborn years.                    |  |  |  |
| 1970 Aerial (EDR)         | Similar to the previous aerial and Sanborn years.                    |  |  |  |
| 1973 Aerial (EDR)         | Similar to the previous aerial and Sanborn years.                    |  |  |  |
| 1986 Aerial (EDR)         | Similar to the previous aerial and Sanborn years.                    |  |  |  |
| 1988 Aerial (EDR)         | Similar to the previous aerial and Sanborn years.                    |  |  |  |
| 1998 Aerial (EDR)         | Similar to the previous aerial and Sanborn years.                    |  |  |  |
| 2006 Aerial (EDR)         | Similar to the previous aerial and Sanborn years.                    |  |  |  |
| 2009 Aerial (EDR)         | Similar to the previous aerial and Sanborn years.                    |  |  |  |
| 2012 Aerial (EDR)         | Similar to the previous aerial and Sanborn years.                    |  |  |  |
| 2016 Aerial (EDR)         | Similar to the previous aerial and Sanborn years.                    |  |  |  |

The subject property location is depicted on Figure 1, Property Vicinity Map. A diagram of the subject property and adjoining properties is included as Figure 2, Subject Property and Adjoining Properties. Photographs taken during the site reconnaissance are included in Appendix A.