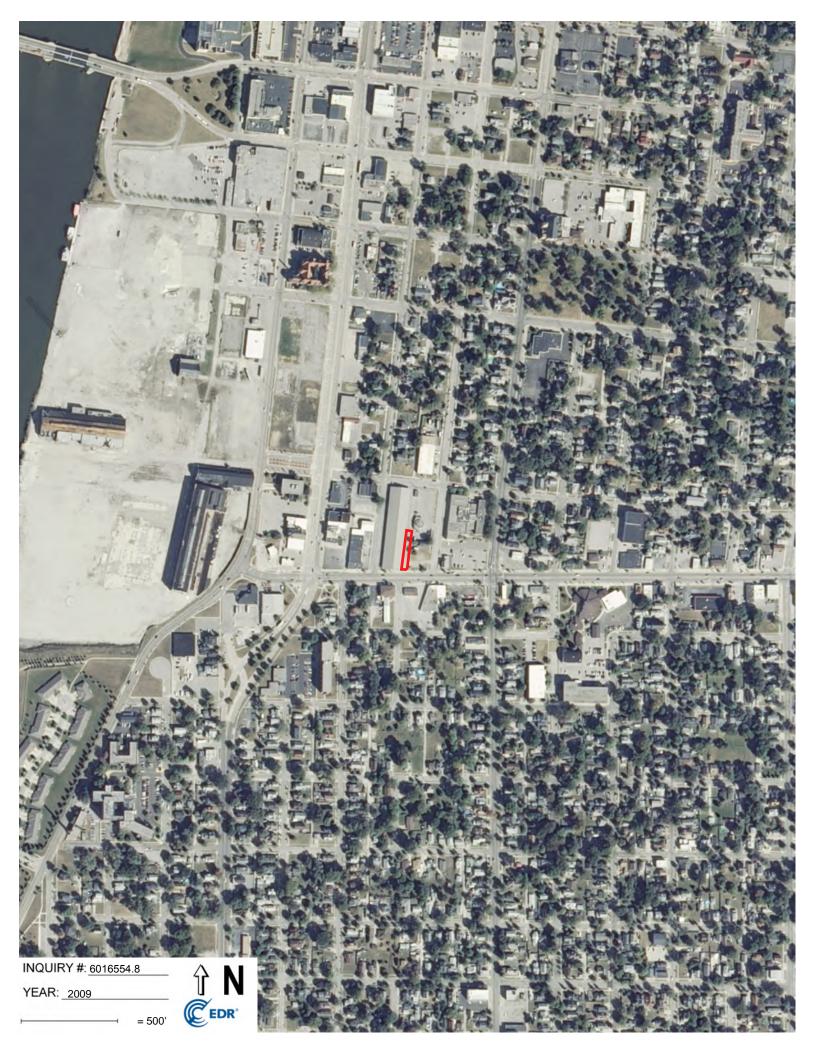

#### Phase I ESA of the Adams Street Alley Located adjacent to 108 Adams Street, Bay City, Michigan PM Project No. 01-14761-0-0006; November 8, 2023

| Year and Resource         | Summary of Information                                               |  |  |  |
|---------------------------|----------------------------------------------------------------------|--|--|--|
| 1938 Aerial (EDR)         | The current alley is visible. Appears similar to the current layout. |  |  |  |
| 1950 Sanborn Map<br>(EDR) | Similar to the previous aerial and Sanborn years.                    |  |  |  |
| 1955 Aerial (EDR)         | Similar to the previous aerial and Sanborn years.                    |  |  |  |
| 1966 Aerial (EDR)         | Similar to the previous aerial and Sanborn years.                    |  |  |  |
| 1967 Sanborn Map<br>(EDR) | Similar to the previous aerial and Sanborn years.                    |  |  |  |
| 1970 Aerial (EDR)         | Similar to the previous aerial and Sanborn years.                    |  |  |  |
| 1973 Aerial (EDR)         | Similar to the previous aerial and Sanborn years.                    |  |  |  |
| 1986 Aerial (EDR)         | Similar to the previous aerial and Sanborn years.                    |  |  |  |
| 1988 Aerial (EDR)         | Similar to the previous aerial and Sanborn years.                    |  |  |  |
| 1998 Aerial (EDR)         | Similar to the previous aerial and Sanborn years.                    |  |  |  |
| 2006 Aerial (EDR)         | Similar to the previous aerial and Sanborn years.                    |  |  |  |
| 2009 Aerial (EDR)         | Similar to the previous aerial and Sanborn years.                    |  |  |  |
| 2012 Aerial (EDR)         | Similar to the previous aerial and Sanborn years.                    |  |  |  |
| 2016 Aerial (EDR)         | Similar to the previous aerial and Sanborn years.                    |  |  |  |

The subject property location is depicted on Figure 1, Property Vicinity Map. A diagram of the subject property and adjoining properties is included as Figure 2, Subject Property and Adjoining Properties. Photographs taken during the site reconnaissance are included in Appendix A.